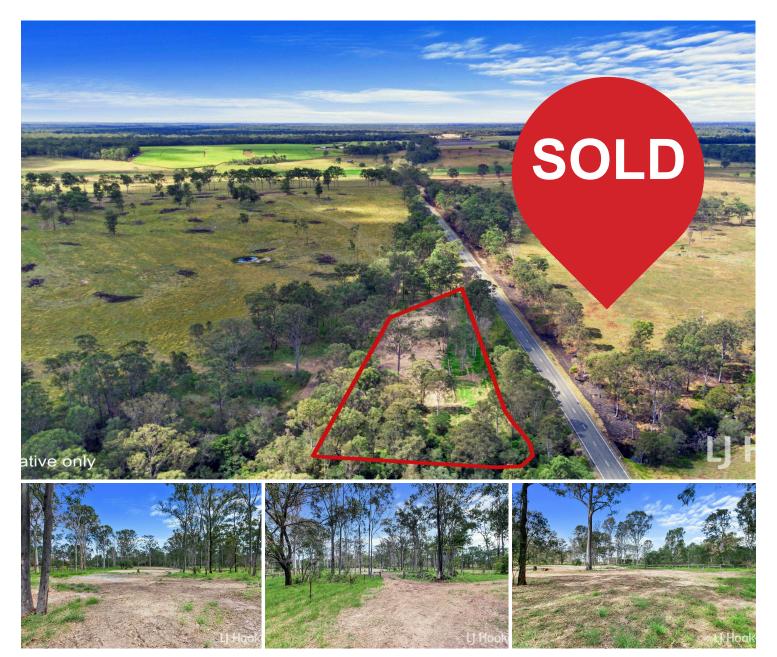

## **Dunmora, 1728 Maryborough-Biggenden Road**

Blank Canvas ready to go

With acreage blocks becoming harder and harder to find don't waste anytime snapping up this property. Situated a short 15-minute drive from Maryborough, offering a blank canvas to build your dream home.

- 9870m2
- 10 minute drive to local school

For Sale Please Call

Contact

Lance Williams 0401 401 570 lance.williams@ljhooker.com.au

LJ Hooker Fraser Coast 07 4191 3500