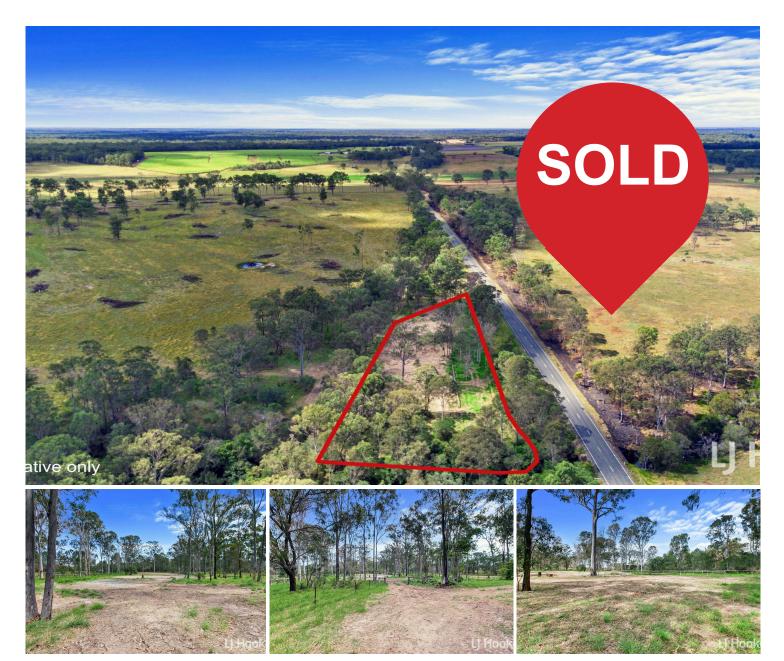

## **Dunmora, 1728 Maryborough-Biggenden Road**

Blank Canvas ready to go

With acreage blocks becoming harder and harder to find don't waste anytime snapping up this property. Situated a short 15-minute drive from Maryborough, offering a blank canvas to build your dream home.

- 9870m2
- 10 minute drive to local school

For Sale Please Call

Contact

Lance Williams 0401 401 570 lance.williams@ljhooker.com.au

LJ Hooker Fraser Coast 07 4191 3500