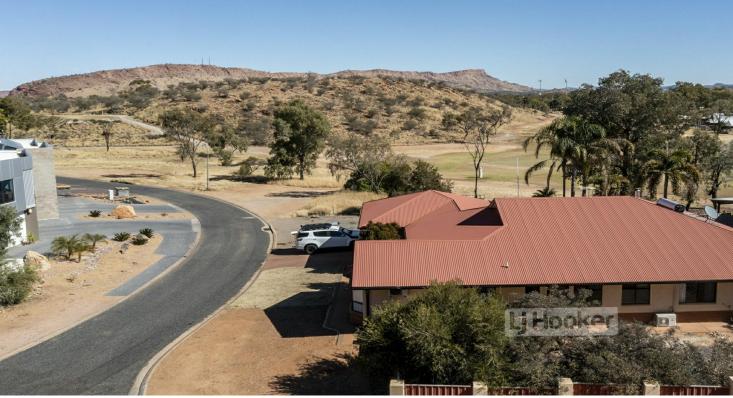

# Desert Springs, 33 The Fairway

Chance to Build the Dream!

This is one of the last vacant blocks of land in The Fairway/ Range Crescent area of Desert Springs.

1, 150 square metres with views towards the 2nd Green and the 3rds elevated tee block would make for an amazing, elevated home to be build on the site.

This rare block of land is ready for a dream home to be designed to capture the magnificent views, and they only get better the higher you go particularly out to the west.

With no easements on the block, you have a large canvas to play with when you start designing, make every square metre count because opportunities like this are rare.