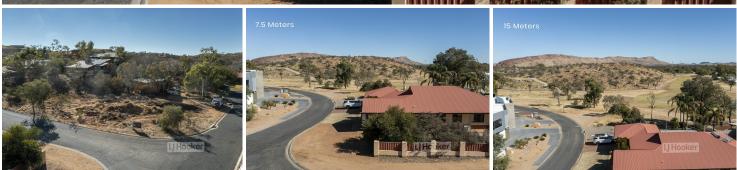

# Desert Springs, 33 The Fairway

Chance to Build the Dream!

This is one of the last vacant blocks of land in The Fairway/ Range Crescent area of Desert Springs.

1, 150 square metres with views towards the 2nd Green and the 3rds elevated tee block would make for an amazing, elevated home to be build on the site.

This rare block of land is ready for a dream home to be designed to capture the magnificent views, and they only get better the higher you go particularly out to the west.

With no easements on the block, you have a large canvas to play with when you start designing, make every square metre count because opportunities like this are rare.