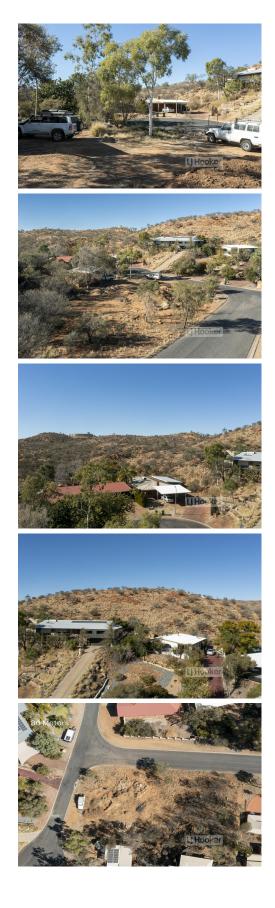

# Desert Springs, 33 The Fairway

Chance to Build the Dream!

This is one of the last vacant blocks of land in The Fairway/ Range Crescent area of Desert Springs.

1, 150 square metres with views towards the 2nd Green and the 3rds elevated tee block would make for an amazing, elevated home to be build on the site.

This rare block of land is ready for a dream home to be designed to capture the magnificent views, and they only get better the higher you go particularly out to the west.

With no easements on the block, you have a large canvas to play with when you start designing, make every square metre count because opportunities like this are rare.