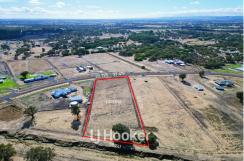

## Killarney View Estate Living

Are you chasing an escape from the hustle and bustle? This circa 2.5 acre, level and cleared vacant lot is just waiting for the right person to put their mark on it. The lot is situated at the end of a Cul-De-Sac, ensuring your quiet enjoyment of this slide of paradise. Complete with a large building envelope to construct all your other improvements with room to spare.

The lot features:

**\frac{1}{2}** LAND 1.14 ha

For Sale Please Call

Contact Simon Bushell 0411 929 198 simon.bushell@ljhsouthwest.com.au

LJ Hooker Property South West WA (08) 9791 6880

- Quality rural boundary fencing and front gate access
- Power available
- Titled and ready to build!