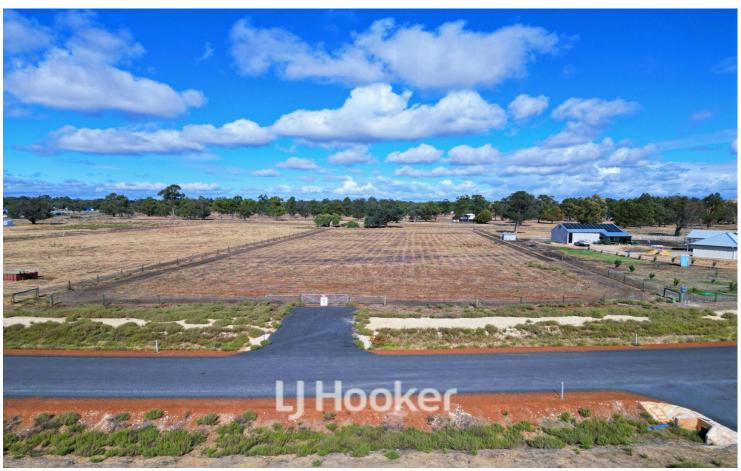

## Killarney View Estate Living

Are you chasing an escape from the hustle and bustle? This circa 2.5 acre, level and cleared vacant lot is just waiting for the right person to put their mark on it. The lot is situated at the end of a Cul-De-Sac, ensuring your quiet enjoyment of this slide of paradise. Complete with a large building envelope to construct all your other improvements with room to spare.

A drainage swale adjoins the property to the rear ensuring that any water run off from heavy rains has a place to drain to and be taken away from the immediate surroundings.

Situated a short 15 minutes drive from the Bunbury CBD, Eaton Fair shopping centre & Dalyellup, you gain the peace and tranquillity of rural lifestyle living whilst being close to all the major facilities.

The lot features:

**\frac{1}{2}** LAND 1.14 ha

For Sale Please Call

Contact Simon Bushell 0411 929 198 simon.bushell@ljhsouthwest.com.au

LJ Hooker Property South West WA (08) 9791 6880

- Quality rural boundary fencing and front gate access
- Power available
- Titled and ready to build!