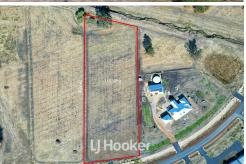

## Killarney View Estate Living

Are you chasing an escape from the hustle and bustle? This circa 2.5 acre, level and cleared vacant lot is just waiting for the right person to put their mark on it. The lot is situated at the end of a Cul-De-Sac, ensuring your quiet enjoyment of this slide of paradise. Complete with a large building envelope to construct all your other improvements with room to spare.

The lot features:

**\frac{1}{2}** LAND 1.14 ha

For Sale Please Call

Contact Simon Bushell 0411 929 198 simon.bushell@ljhsouthwest.com.au

LJ Hooker Property South West WA (08) 9791 6880

- Quality rural boundary fencing and front gate access
- Power available
- Titled and ready to build!