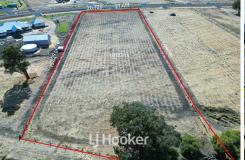

## Killarney View Estate Living

Are you chasing an escape from the hustle and bustle? This circa 2.5 acre, level and cleared vacant lot is just waiting for the right person to put their mark on it. The lot is situated at the end of a Cul-De-Sac, ensuring your quiet enjoyment of this slide of paradise. Complete with a large building envelope to construct all your other improvements with room to spare.

The lot features:

**\frac{1}{2}** LAND 1.14 ha

For Sale Please Call

Contact Simon Bushell 0411 929 198 simon.bushell@ljhsouthwest.com.au

LJ Hooker Property South West WA (08) 9791 6880

- Quality rural boundary fencing and front gate access
- Power available
- Titled and ready to build!