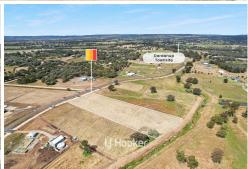

# Rural Lifestyle

Are you chasing an escape from the hustle and bustle? This 2.8 acre, level and cleared vacant lot is just waiting to build your dream home on.

Situated a short 15 minutes drive from the Bunbury CBD & Eaton Fair shopping centre, you gain the peace and tranquillity of rural lifestyle living whilst being close to all the major facilities.

### The lot features:

- Rural boundary fencing with front gate access
- Power available
- Backing onto Gavin's Gully reserve and outlook over the winter creek
- Titled and ready to build!

LAND 1.14 ha