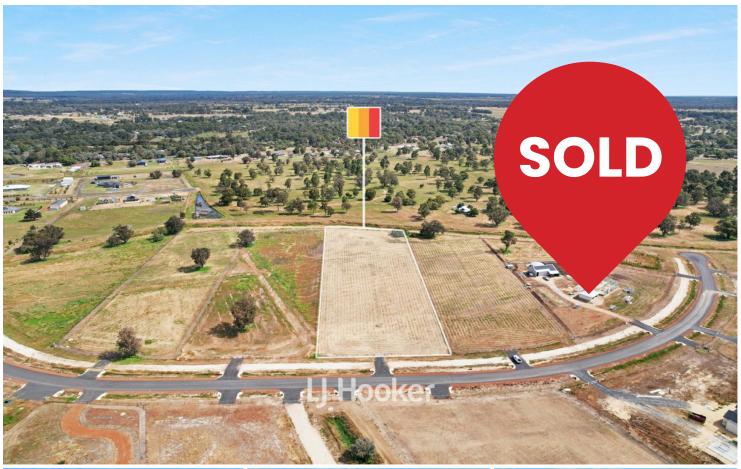

# Rural Lifestyle

Are you chasing an escape from the hustle and bustle? This 2.8 acre, level and cleared vacant lot is just waiting to build your dream home on.

Situated a short 15 minutes drive from the Bunbury CBD & Eaton Fair shopping centre, you gain the peace and tranquillity of rural lifestyle living whilst being close to all the major facilities.

### The lot features:

- Rural boundary fencing with front gate access
- Power available
- Backing onto Gavin's Gully reserve and outlook over the winter creek
- Titled and ready to build!

LAND 1.14 ha