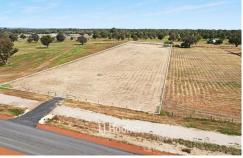

# Rural Lifestyle

Are you chasing an escape from the hustle and bustle? This 2.8 acre, level and cleared vacant lot is just waiting to build your dream home on.

Situated a short 15 minutes drive from the Bunbury CBD & Eaton Fair shopping centre, you gain the peace and tranquillity of rural lifestyle living whilst being close to all the major facilities.

### The lot features:

- Rural boundary fencing with front gate access
- Power available
- Backing onto Gavin's Gully reserve and outlook over the winter creek
- Titled and ready to build!

LAND 1.14 ha