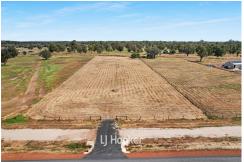

# Rural Lifestyle

Are you chasing an escape from the hustle and bustle? This 2.8 acre, level and cleared vacant lot is just waiting to build your dream home on.

Situated a short 15 minutes drive from the Bunbury CBD & Eaton Fair shopping centre, you gain the peace and tranquillity of rural lifestyle living whilst being close to all the major facilities.

### The lot features:

- Rural boundary fencing with front gate access
- Power available
- Backing onto Gavin's Gully reserve and outlook over the winter creek
- Titled and ready to build!

LAND 1.14 ha