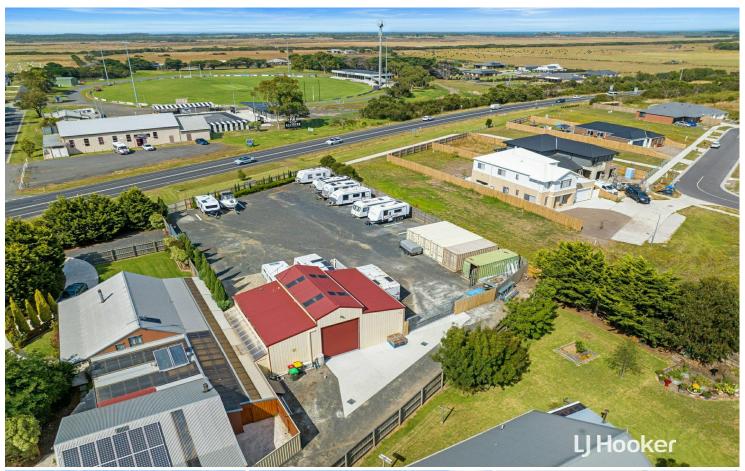

## Dalyston, 4169 - 4171 Bass Highway FRONT ROW IN BOOMING DALYSTON

A massive parcel of land zoned Township Zone (TZ) in the booming town of Dalyston at the heart of the stunning Bass Coast Shire. The land measures approximately 1,717 m2 and faces directly onto the Bass Highway providing excellent exposure opportunity to passing vehicle traffic.

Improvements include an excellent American Style barn shed measuring approximately 108m2. The shed has three bays and a drive-through central bay with high roller doors and a remote control. The property is fully fenced with security auto gates and security cameras.

The remainder of the land is covered in crushed rock and currently serves as storage for caravans and boats.

Please call or email to arrange an inspection or for further information and a Vendor's

For Sale \$730,000 - \$760,000