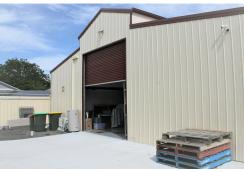

Improvements include an excellent American Style barn shed measuring approximately 108m2. The shed has three bays and a drive-through central bay with high roller doors and a remote control. The property is fully fenced with security auto gates and security cameras.