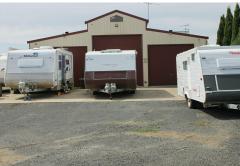

Improvements include an excellent American Style barn shed measuring approximately 108m2. The shed has three bays and a drive-through central bay with high roller doors and a remote control. The property is fully fenced with security auto gates and security cameras.