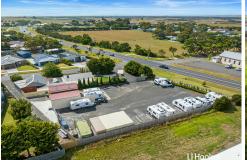

## Dalyston, 4169 - 4171 Bass Highway FRONT ROW IN BOOMING DALYSTON

A massive parcel of land zoned Township Zone (TZ) in the booming town of Dalyston at the heart of the stunning Bass Coast Shire. The land measures approximately 1,717 m2 and faces directly onto the Bass Highway providing excellent exposure opportunity to passing vehicle traffic.

The remainder of the land is covered in crushed rock and currently serves as storage for caravans and boats.

Please call or email to arrange an inspection or for further information and a Vendor's

For Sale \$730,000 - \$760,000