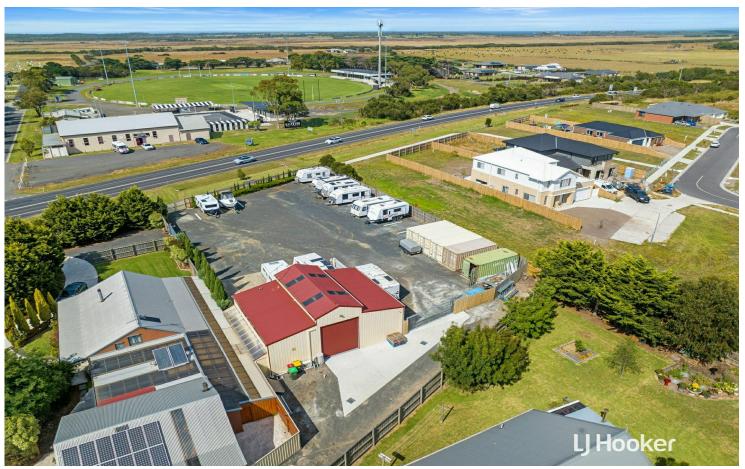

## Dalyston, 4169 - 4171 Bass Highway FRONT ROW IN BOOMING DALYSTON

A massive parcel of land zoned Township Zone (TZ) in the booming town of Dalyston at the heart of the stunning Bass Coast Shire. The land measures approximately 1,717 m2 and faces directly onto the Bass Highway providing excellent exposure opportunity to passing vehicle traffic.

Improvements include an excellent American Style barn shed measuring approximately 108m2. The shed has three bays and a drive-through central bay with high roller doors and a remote control. The property is fully fenced with security auto gates and security cameras.

The remainder of the land is covered in crushed rock and currently serves as storage for caravans and boats.

Please call or email to arrange an inspection or for further information and a Vendor's

**LAND 1,717 m2** 