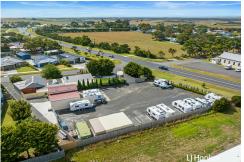

## Dalyston, 4169 - 4171 Bass Highway FRONT ROW IN BOOMING DALYSTON

A massive parcel of land zoned Township Zone (TZ) in the booming town of Dalyston at the heart of the stunning Bass Coast Shire. The land measures approximately 1,717 m2 and faces directly onto the Bass Highway providing excellent exposure opportunity to passing vehicle traffic.

The remainder of the land is covered in crushed rock and currently serves as storage for caravans and boats.

Please call or email to arrange an inspection or for further information and a Vendor's

**LAND 1,717 m2** 