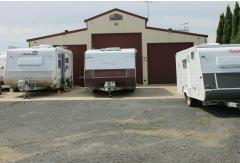

Improvements include an excellent American Style barn shed measuring approximately 108m2. The shed has three bays and a drive-through central bay with high roller doors and a remote control. The property is fully fenced with security auto gates and security cameras.