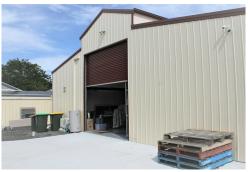

Improvements include an excellent American Style barn shed measuring approximately 108m2. The shed has three bays and a drive-through central bay with high roller doors and a remote control. The property is fully fenced with security auto gates and security cameras.