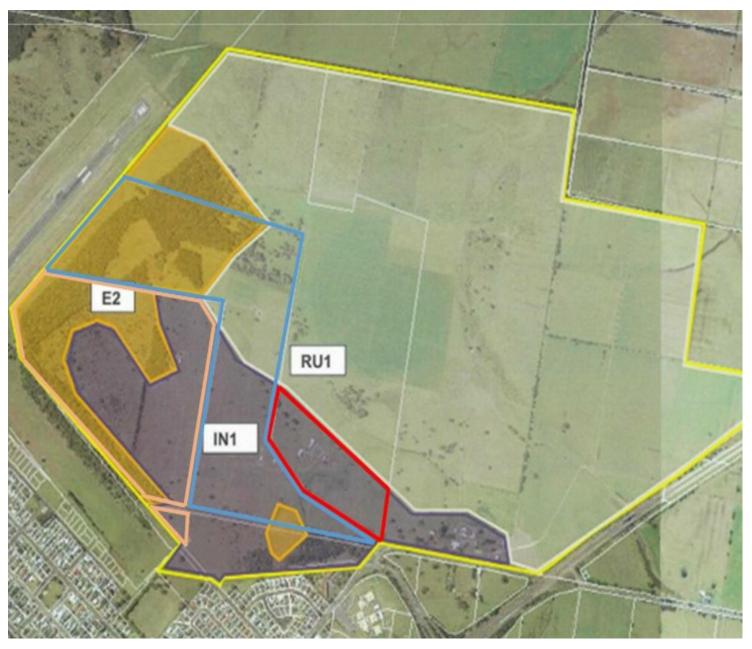

- Lot 1 approximately 40.5 hectares (100 acres) mix of IN1 and RU1 zoning
- Lot 2 approximately 48 hectares (118 acres) mix of IN1 and E2 zoning
- Lot 3 approximately 11.64 hectares (28 acres) IN1 zoning