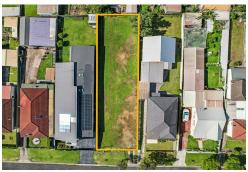

## Cringila, 23 Bethlehem Street

Level block ready to build your dream home!

On behalf of the NSW Government, LJ Hooker Wollongong is pleased to offer to the market 23 Bethlehem Street, Cringila. This 572sqm \*approximate only, block enjoying a sunny north aspect which has been cleared is ready to build your dream home, subject to council approval.