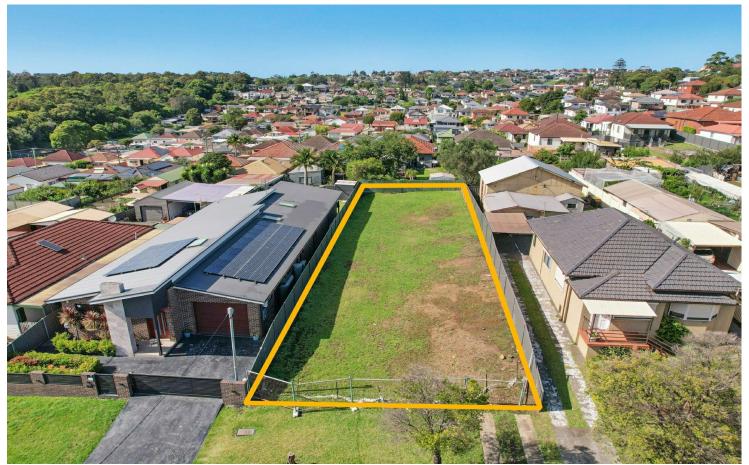

## Cringila, 23 Bethlehem Street

Level block ready to build your dream home!

On behalf of the NSW Government, LJ Hooker Wollongong is pleased to offer to the market 23 Bethlehem Street, Cringila. This 572sqm \*approximate only, block enjoying a sunny north aspect which has been cleared is ready to build your dream home, subject to council approval.

On the high side of the street in a quiet cul-de-sac location, it's the perfect place to bring up a family.

Close by, (distances approximate)
400m from The Five islands Hotel
3.2km from Port Kembla North Train Station
550m from Cringila Public School
6.1km from Wollongong CBD
97km from Sydney CBD