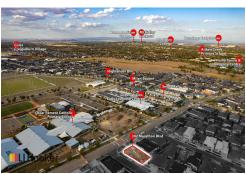

## Golden Location!

LJ Hooker Craigieburn is proud to present this golden opportunity where you can turn your imagination into reality. Build your dream home on this wonderful land situated in a popular pocket in Craigieburn where it is walking distance to the following places:

- Milan Square (opening soon)
- Senol Mall
- Oscar Romero Catholic Primary School
- Bridges Recreation Reserves
- Hume Tennis & Community Center
- Bus Stops (Highlander Drive)

Also it is only minutes away from Craigieburn Central Shops, Coles Craigieburn Village and many more schools and parks.