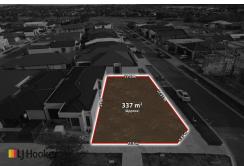

# **More About this Property**

| Property ID   | JJMHFE      |
|---------------|-------------|
| Property Type | Residential |
| Land Area     | 337 m2      |