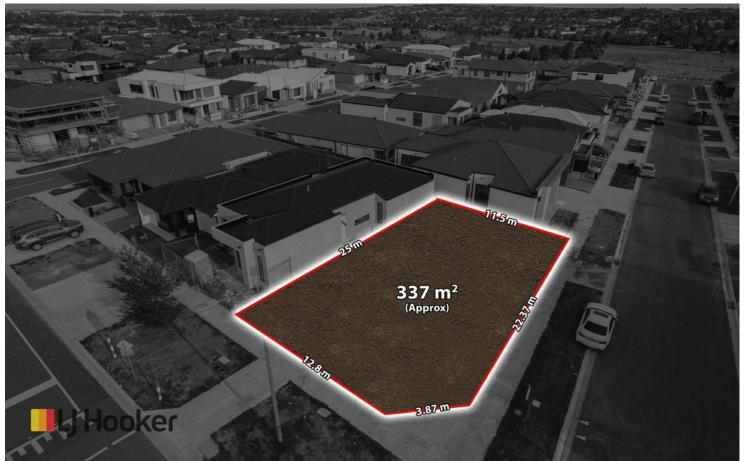

# Craigieburn, 302 Marathon Boulevard

# **More About this Property**

| Property ID   | JJMHFE      |
|---------------|-------------|
| Property Type | Residential |
| Land Area     | 337 m2      |