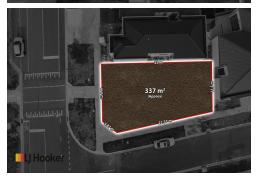

# **More About this Property**

| Property ID   | JJMHFE      |
|---------------|-------------|
| Property Type | Residential |
| Land Area     | 337 m2      |