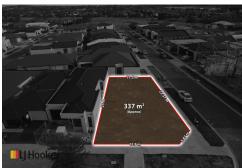

# **More About this Property**

| Property ID   | JJMHFE      |   |
|---------------|-------------|---|
| Property Type | Residential | _ |
| Land Area     | 337 m²      |   |