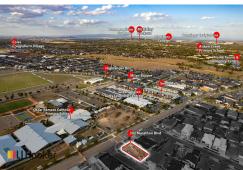

## Golden Location!

LJ Hooker Craigieburn is proud to present this golden opportunity where you can turn your imagination into reality. Build your dream home on this wonderful land situated in a popular pocket in Craigieburn where it is walking distance to the following places:

- Milan Square (opening soon)
- Senol Mall
- Oscar Romero Catholic Primary School
- Bridges Recreation Reserves
- Hume Tennis & Community Center
- Bus Stops (Highlander Drive)

Also it is only minutes away from Craigieburn Central Shops, Coles Craigieburn Village and many more schools and parks.