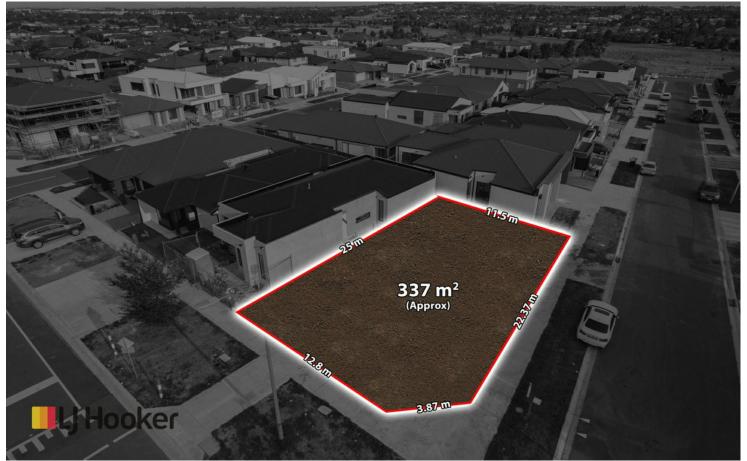

# Craigieburn, 302 Marathon Boulevard

# **More About this Property**

| Property ID   | JJMHFE      |   |
|---------------|-------------|---|
| Property Type | Residential | _ |
| Land Area     | 337 m²      |   |