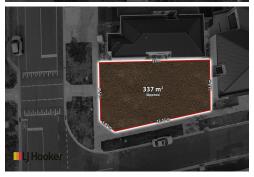

# **More About this Property**

| Property ID   | JJMHFE      |   |
|---------------|-------------|---|
| Property Type | Residential | _ |
| Land Area     | 337 m²      |   |