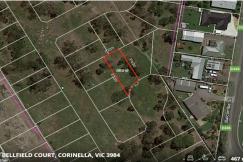

# Corinella, 3 Bellfield Court

TITLED LAND, READY TO BUILD.

Discover the perfect coastal escape at 3 Bellfield Court, Corinella, VIC, 3984. This prime land, set in the idyllic Corinella community, offers 467 titled square metres of endless possibilities, making it the ideal destination for holiday makers, first time builders and those seeking a tranquil sea change.

## **More About this Property**

| Property ID   | N7HS5       |   |
|---------------|-------------|---|
| Property Type | Residential | _ |
| Land Area     | 467 m2      | _ |