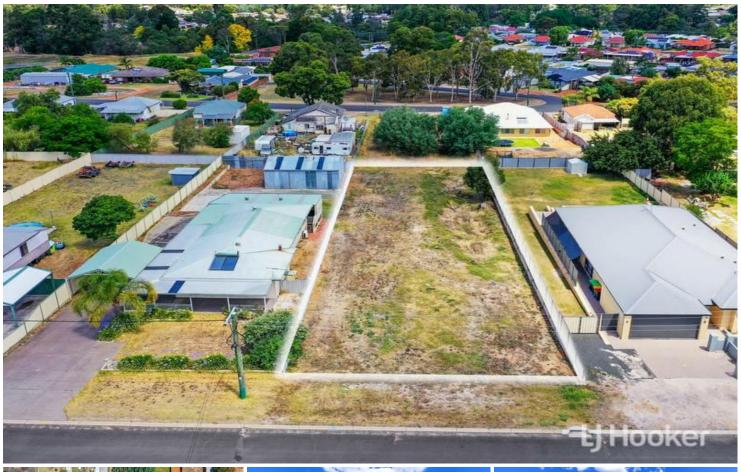

## Simply Simpson

This approximately 1,178m2 vacant block is ideally situated Close to Collie CBD, Collie Hospital, quality schools, a local deli and much more.

With water and power available this block is just waiting for someone to build their dream home on or an investor alike.

If you are looking for an affordable block this is the one for you! Don't miss out contact Mitch or Tocoda TODAY on 0408 910 337 or 0447 340 344. Land Rates: \$901.00 p.a. (approx.)

We cannot guarantee or give any warranty about the information provided. Interested parties must rely solely on their own enquiries.

Water Rates: \$703.86 p.a. (approx.)

Land Size: 1,178m2 Zoning: R15