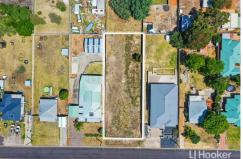

## Simply Simpson

This approximately 1,178m2 vacant block is ideally situated Close to Collie CBD, Collie Hospital, quality schools, a local deli and much more.

With water and power available this block is just waiting for someone to build their dream home on or an investor alike.

If you are looking for an affordable block this is the one for you! Don't miss out contact Mitch or Tocoda TODAY on 0408 910 337 or 0447 340 344. Land Rates: \$901.00 p.a. (approx.)

We cannot guarantee or give any warranty about the information provided. Interested parties must rely solely on their own enquiries.

Water Rates: \$703.86 p.a. (approx.)

Land Size: 1,178m2 Zoning: R15