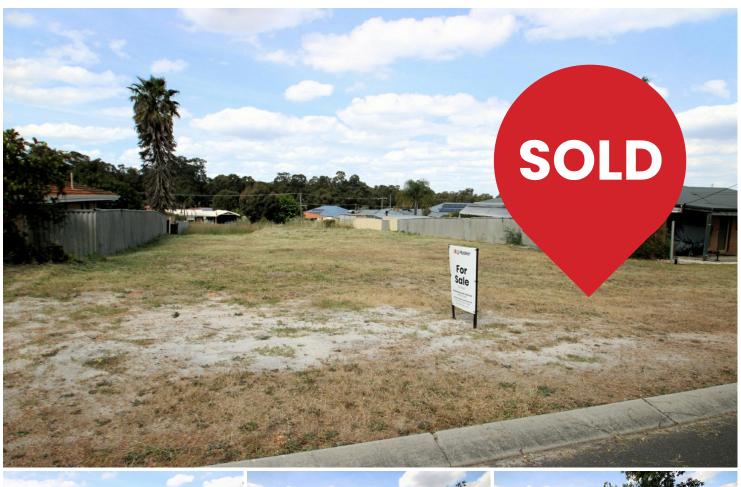

# Collie, 15 Shannon Way

Ready to Build Block in Collie!

This spacious Collie block is ready to build on.

Offering 720sm2 this slightly descending block already has water connected.

Located in Collie North, it's just a stone's throw away from beautiful bush reserves.

With a generous frontage, the possibilities are limitless, making it an ideal block for a lot of plans.

Call Ned for more information today!

LAND 720 m<sup>2</sup>