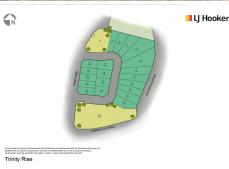

Nestled on the bank of College Grove is the new Trinity Rise Estate. With blocks ranging in size between 383m2 to 1,405m2. There are 20 lots on offer, so there is plenty of options to choose from when it comes to deciding where to build your dream home!

Perfect for first home buyers, investors or those looking to upgrade to meet the needs of a growing family or downsize and retire! There is a block that will suit everyone's needs.

The southern end of the Estate is serviced by a large a public open space showcasing the native vegetation, thereby ensuring that the community will always be able enjoy the beauty and tranquility that nature has to offer right in the middle of the City.