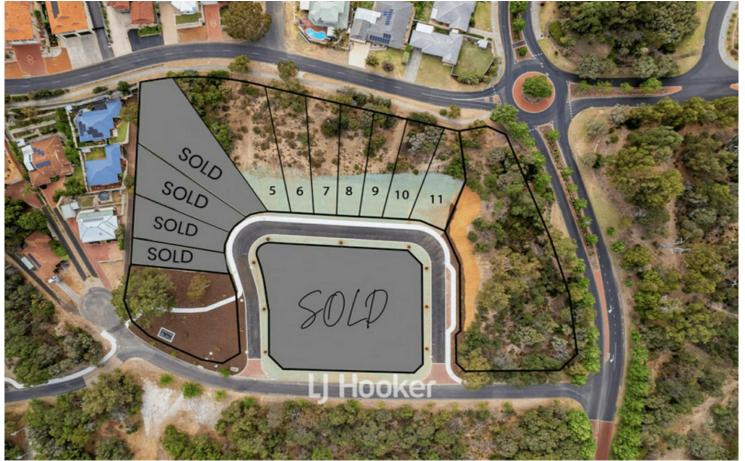

## College Grove, 20 (Lot 6) Lambert Loop LAND FOR SALE - TRINITY RISE ESTATE

Now here is a golden opportunity to secure a block of land within minutes from the CBD and all the local and major amenities of Bunbury.

Nestled on the bank of College Grove is the new Trinity Rise Estate. With blocks ranging in size between 383m2 to 1,405m2. There are 20 lots on offer, so there is plenty of options to choose from when it comes to deciding where to build your dream home!

Perfect for first home buyers, investors or those looking to upgrade to meet the needs of a growing family or downsize and retire! There is a block that will suit everyone's needs.

The southern end of the Estate is serviced by a large a public open space showcasing the native vegetation, thereby ensuring that the community will always be able enjoy the beauty and tranquility that nature has to offer right in the middle of the City.

You do not want to delay on this opportunity.

All lots are serviced with Power, water and sewerage Pricing From \$200,000 Zoned R20 - Residential All services Connected