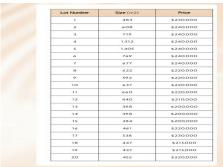

Nestled on the bank of College Grove is the new Trinity Rise Estate. With blocks ranging in size between 383m2 to 1,405m2. There are 20 lots on offer, so there is plenty of options to choose from when it comes to deciding where to build your dream home!

You do not want to delay on this opportunity.

All lots are serviced with Power, water and sewerage Pricing From \$200,000 Zoned R20 - Residential All services Connected