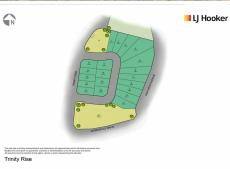

Nestled on the bank of College Grove is the new Trinity Rise Estate. With blocks ranging in size between 383m2 to 1,405m2. There are 20 lots on offer, so there is plenty of options to choose from when it comes to deciding where to build your dream home!

Perfect for first home buyers, investors or those looking to upgrade to meet the needs of a growing family or downsize and retire! There is a block that will suit everyone's needs.

The southern end of the Estate is serviced by a large a public open space showcasing the native vegetation, thereby ensuring that the community will always be able enjoy the beauty and tranquility that nature has to offer right in the middle of the City.