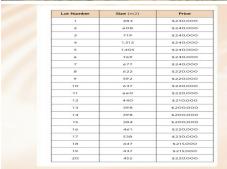

Nestled on the bank of College Grove is the new Trinity Rise Estate. With blocks ranging in size between 383m2 to 1,405m2. There are 20 lots on offer, so there is plenty of options to choose from when it comes to deciding where to build your dream home!

You do not want to delay on this opportunity.

All lots are serviced with Power, water and sewerage Pricing From \$200,000 Zoned R20 - Residential All services Connected