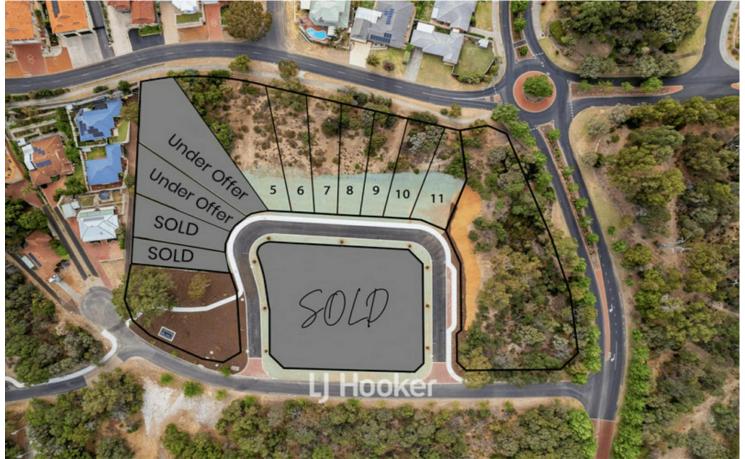

## College Grove, 20 (Lot 6) Lambert Loop LAND FOR SALE - TRINITY RISE ESTATE

Now here is a golden opportunity to secure a block of land within minutes from the CBD and all the local and major amenities of Bunbury.

Nestled on the bank of College Grove is the new Trinity Rise Estate. With blocks ranging in size between 383m2 to 1,405m2. There are 20 lots on offer, so there is plenty of options to choose from when it comes to deciding where to build your dream home!

Perfect for first home buyers, investors or those looking to upgrade to meet the needs of a growing family or downsize and retire! There is a block that will suit everyone's needs.

The southern end of the Estate is serviced by a large a public open space showcasing the native vegetation, thereby ensuring that the community will always be able enjoy the beauty and tranquility that nature has to offer right in the middle of the City.

## TITLES ISSUED

Contact your Exclusive Agent Brent Spooner on 0417 002 082 for further information.

Disclaimer —whilst every care has been taken in the preparation of this advertisement and the approximate outgoings, all information supplied by the seller and the sellers agent is provided in good faith. Prospective purchasers are encouraged to make their own enquiries to satisfy themselves on all pertinent matters. Images are for illustrative purposes.