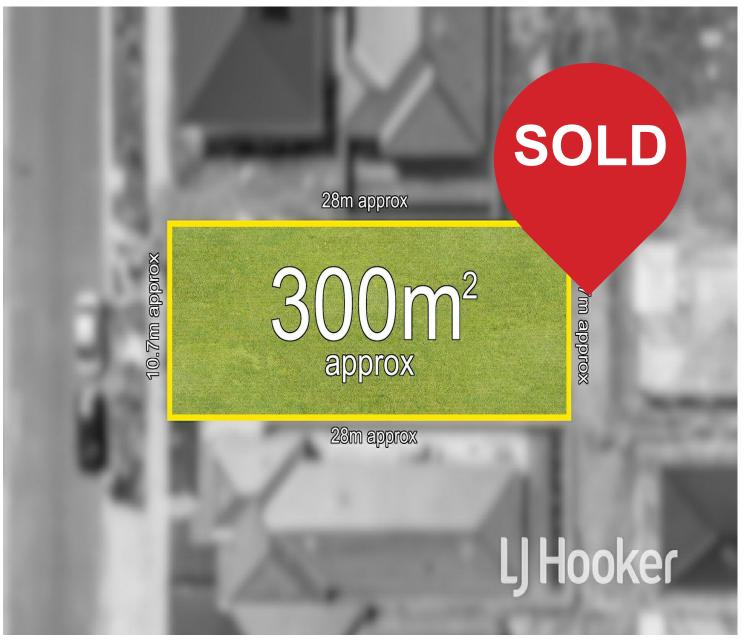

If you are looking for titled land rather than a long wait, this is the one for you.

Land size approx. 300SQM

- 10.7m frontage
- 28m depth

Close Proximity to:

- Lifestyle

Casey Fields Sporting Complex, Casey Recreation and Aquatic Centre, Ramlegh Reserve

## More About this Property

| Property ID   | 1X78FBS     |
|---------------|-------------|
| Property Type | Residential |
| Land Area     | 300 m²      |

Rajesh Rednam 0420 222 141
Sales Agent | rajesh.rednam@ljhcasey.com.au
John Deo 0411 873 123
Director | john.deo@ljhcasey.com.au