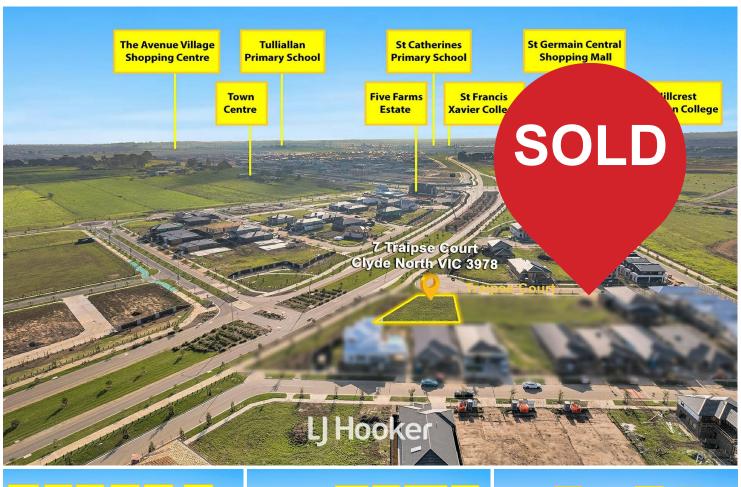

This rare corner block, approximately 750m2 in size, is perfectly positioned near the future shopping centre and Clyde train station. Surrounded by serene parks, it provides a peaceful haven where you can start building the home you've always envisioned.

Convenience is key, with this prime allotment offering easy access to the Monash Freeway, Princes Highway, and South Gippsland Highway. A short drive connects you to

For Sale \$569,000 - \$619,000

Families will find themselves perfectly placed near top educational institutions, including Clyde Grammar School, Hillcrest Christian College, Topirum Primary School, Ramleigh Park Primary School, Wilandra Rise Primary School, and St Peter's College. For leisure and shopping, very close to St. Germain Central Shopping Mall, the nearby Clyde North Lifestyle Shopping Centre, Selandra Rise Shopping Centre, Shopping on Clyde Shopping Centre and Casey RACE Recreation & Aquatic Centre to cater to all your needs.