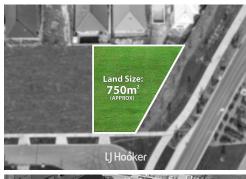

This rare corner block, approximately 750m2 in size, is perfectly positioned near the future shopping centre and Clyde train station. Surrounded by serene parks, it provides a peaceful haven where you can start building the home you've always envisioned.

## More About this Property

| Property ID   | 7N6HWR      |
|---------------|-------------|
| Property Type | Residential |
| Land Area     | 750 m²      |

Param Jandawar 0470 119 691
Licence estate agent | param.dandenong@ljhooker.com.au
Rohullah Paykari 0423 649 553
Owner/ Principal | rpaykari.dandenong@ljhooker.com.au