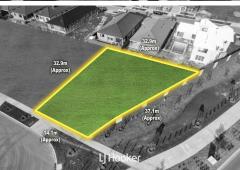

This rare corner block, approximately 750m2 in size, is perfectly positioned near the future shopping centre and Clyde train station. Surrounded by serene parks, it provides a peaceful haven where you can start building the home you've always envisioned.

## More About this Property

| Property ID   | 7N6HWR      |
|---------------|-------------|
| Property Type | Residential |
| Land Area     | 750 m²      |

Param Jandawar 0470 119 691
Licence estate agent | param.dandenong@ljhooker.com.au
Rohullah Paykari 0423 649 553
Owner/ Principal | rpaykari.dandenong@ljhooker.com.au