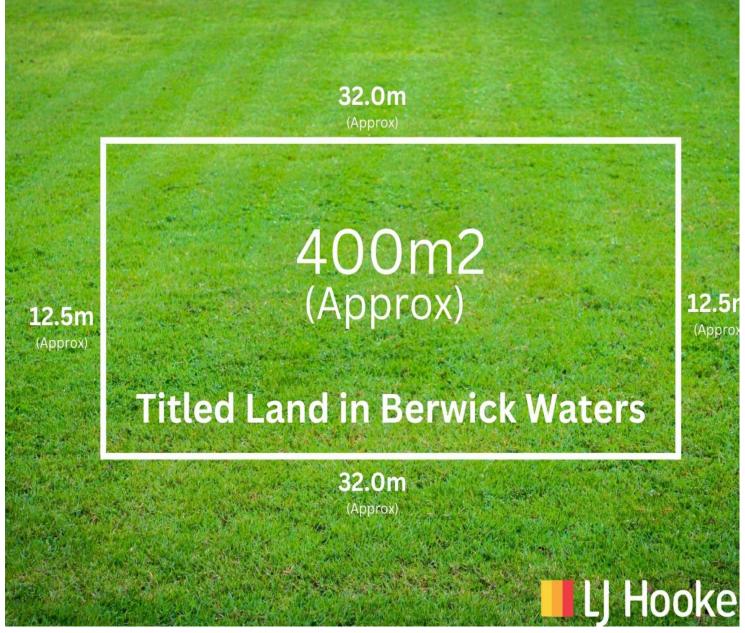

## **Clyde North** LAND OPPORTUNITY IN BERWICK WATER ESTATE!!

Positioned perfectly in the prestigious Berwick Waters Estate this large flat titled block is ready to build on.

The block measures in at 400sqm approx. and offers a great opportunity to build your next residence (STCA).

LAND 400 m<sup>2</sup>

For Sale \$540,000 - \$550,000

Contact Sushant Gupta 0402 422 824 sushant.gupta@ljhcasey.com.au

LJ Hooker Hampton Park (03) 9702 8388

**Disclaimer:** All information contained therein is gathered from relevant third parties sources. We cannot guarantee or give any warranty about the information provided. Interested parties must rely solely on their own enquiries. - Education

## More About this Property

| Property ID   | 47RBTFHE           |
|---------------|--------------------|
| Property Type | Residential        |
| Land Area     | 400 m <sup>2</sup> |