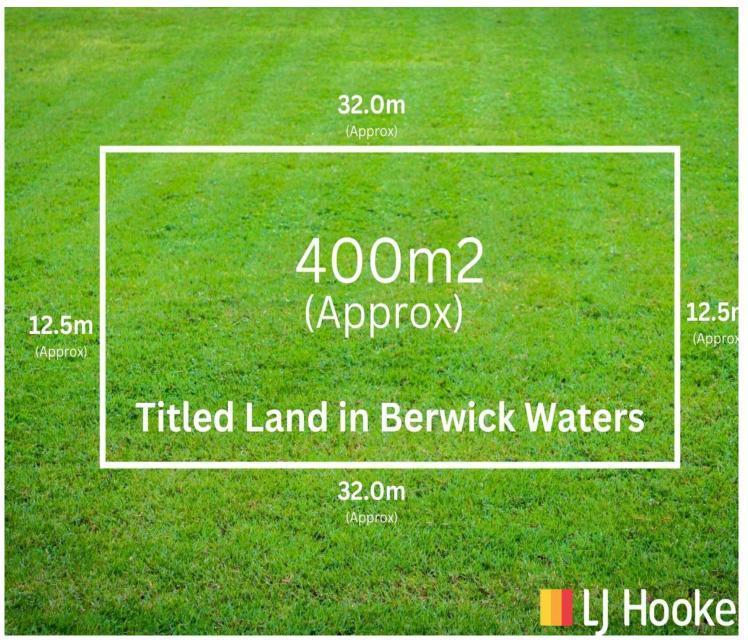

### LAND OPPORTUNITY IN BERWICK WATER ESTATE!!

Positioned perfectly in the prestigious Berwick Waters Estate this large flat titled block is ready to build on.

The block measures in at 400sqm approx. and offers a great opportunity to build your next residence (STCA).

## **More About this Property**

| Property ID   | 47RBTFHE    |
|---------------|-------------|
| Property Type | Residential |
| Land Area     | 400 m2      |