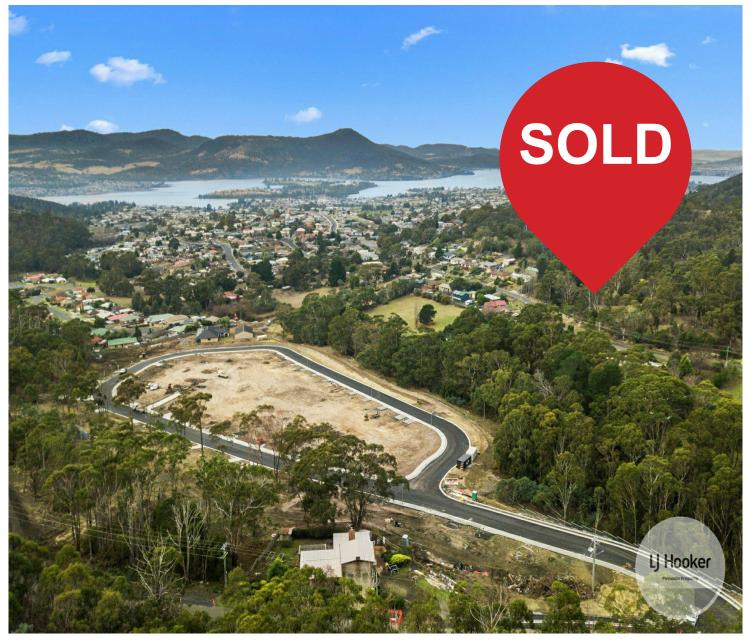

## Claremont, Lot 49/166A Abbotsfield Road

Stunning Beauty & Convenience & Mash; A Wide Range of Blocks to Choose From!

Welcome to beautiful 'Toffolis Green", a picturesque setting in Claremont offering a perfect balance of breathtaking natural beauty & modern convenience.

Choose from up to 50 generous lots ranging in size from 403 m2 to 998 m2 providing ample room to build your dream home with plenty of space for a backyard oasis or garden.

Enjoying an enviable location, just minutes from central Claremont, allowing easy access to shopping, dining, schools, transport & entertainment.