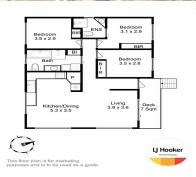

## **Dual Dwelling site STCA**

Up for grabs is a 689m2 of flat land in Claremont's newest development identified by surveyors as a potential dual dwelling site there are \$'s to be made one of only a few left.

Titles are already issued.

Potential unit designs are available.

Multiple builders to choose from.

Water, Sewer, and power all connected.

Peaceful surroundings enhance quality of life

General Residential

Council: Glenorchy City Council