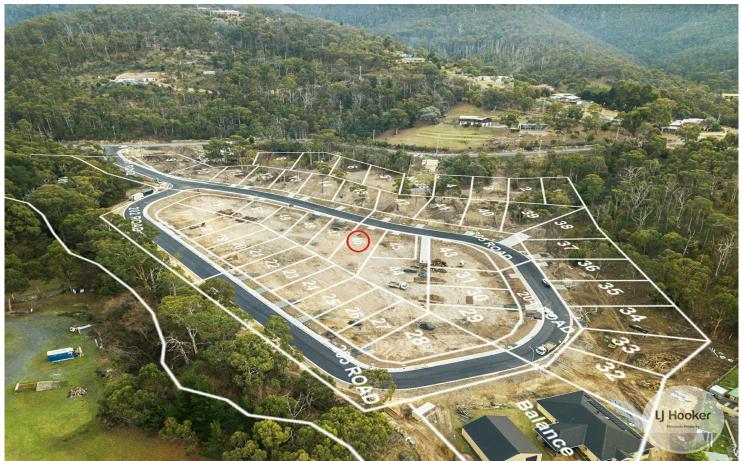

## Claremont, Lot 46/20 Toffolis Road

## **Dual Dwelling site STCA**

Up for grabs is a 689m2 of flat land in Claremont's newest development identified by surveyors as a potential dual dwelling site there are \$'s to be made one of only a few left.

Titles are already issued.

Potential unit designs are available.

Multiple builders to choose from.

Water, Sewer, and power all connected.

Peaceful surroundings enhance quality of life

General Residential

Council: Glenorchy City Council