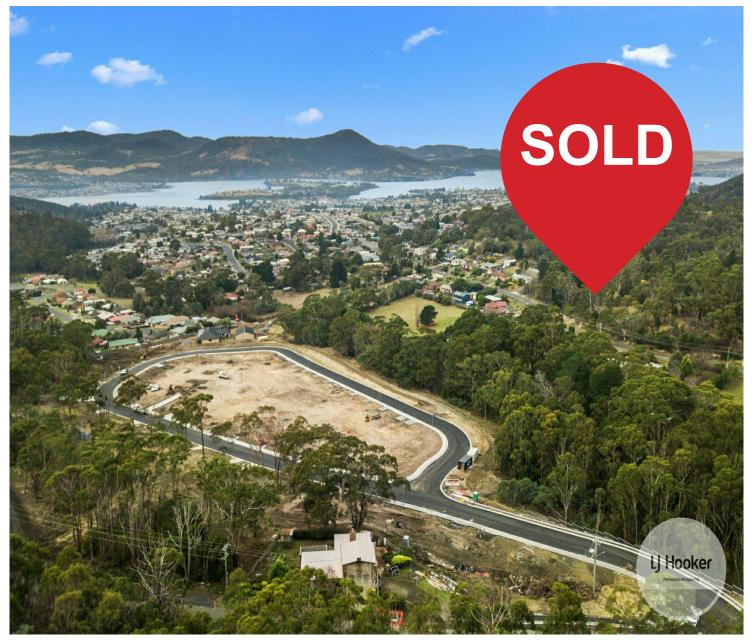

## Claremont, Lot 45/20 Toffolis Road

Stunning Beauty & Convenience & Mash; A Wide Range of Blocks to Choose From!

Welcome to beautiful 'Toffolis Green", a picturesque setting in Claremont offering a perfect balance of breathtaking natural beauty & modern convenience.

Choose from up to 50 generous lots ranging in size from 403 m2 to 998 m2 providing ample room to build your dream home with plenty of space for a backyard oasis or garden.

Enjoying an enviable location, just minutes from central Claremont, allowing easy access to shopping, dining, schools, transport & entertainment.