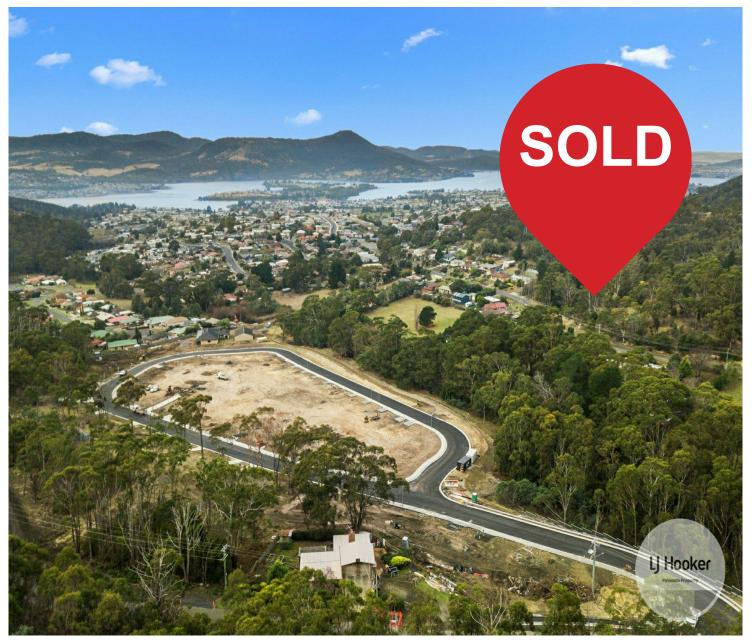

## Claremont, Lot 30/166A Abbotsfield Road

Stunning Beauty & Convenience & Mash; A Wide Range of Blocks to Choose From!

Welcome to beautiful 'Toffolis Green", a picturesque setting in Claremont offering a perfect balance of breathtaking natural beauty & modern convenience.

Choose from up to 50 generous lots ranging in size from 403 m2 to 998 m2 providing ample room to build your dream home with plenty of space for a backyard oasis or garden.

Enjoying an enviable location, just minutes from central Claremont, allowing easy access to shopping, dining, schools, transport & entertainment.

For the perfect place to build your dream home, look no further than Toffolis Green. We can't wait to welcome you home!

- · Choice of selective land area vary from 403m2 998m2
- · Opportunity to build your dream home
- · Excellent first home or Investment opportunity
- · Moments' drive to major shopping centre's, transport and MONA
- · Possible home and income opportunity on dual dwelling