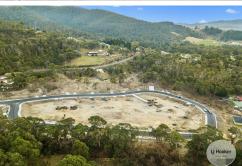

## Claremont, Lot 23/20 Toffolis Road

50% Sold, 50% available and Titles Issued

Welcome to beautiful 'Toffolis Green', a picturesque setting in Claremont offering a perfect balance of breathtaking natural beauty & modern convenience.

Choose from up to 50 generous lots ranging in size from 403 m2 to 998 m2 providing ample room to build your dream home with plenty of space for a backyard oasis or garden.

Enjoying an enviable location, just minutes from central Claremont, allowing easy access to shopping, dining, schools, transport & entertainment.

Imagine waking up each morning to the stunning views of the surrounding hills or watching

For Sale Offers Over \$199,000