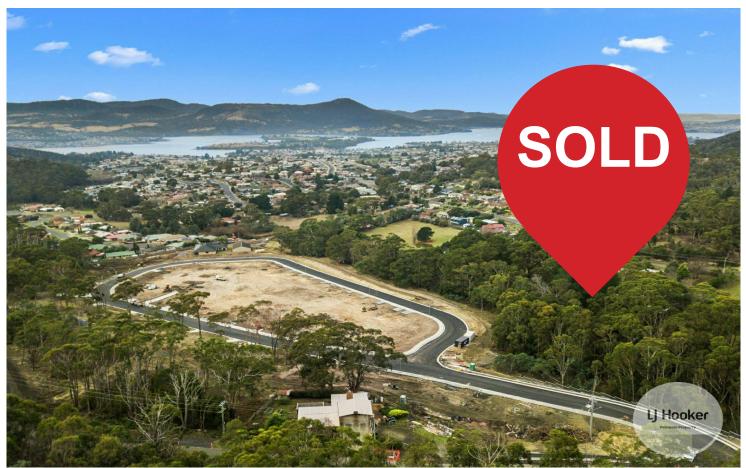

## Claremont, Lot 23/20 Toffolis Road

50% Sold, 50% available and Titles Issued

Welcome to beautiful 'Toffolis Green', a picturesque setting in Claremont offering a perfect balance of breathtaking natural beauty & modern convenience.

Choose from up to 50 generous lots ranging in size from 403 m2 to 998 m2 providing ample room to build your dream home with plenty of space for a backyard oasis or garden.

Enjoying an enviable location, just minutes from central Claremont, allowing easy access to shopping, dining, schools, transport & entertainment.

Imagine waking up each morning to the stunning views of the surrounding hills or watching

For Sale Offers Over \$199,000