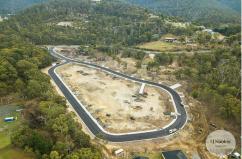

## Claremont, Lot 23/20 Toffolis Road

50% Sold, 50% available and Titles Issued

Welcome to beautiful 'Toffolis Green', a picturesque setting in Claremont offering a perfect balance of breathtaking natural beauty & modern convenience.

Choose from up to 50 generous lots ranging in size from 403 m2 to 998 m2 providing ample room to build your dream home with plenty of space for a backyard oasis or garden.

Enjoying an enviable location, just minutes from central Claremont, allowing easy access to shopping, dining, schools, transport & entertainment.