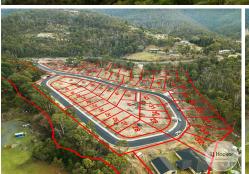

Choose from up to 50 generous lots ranging in size from 403 m2 to 998 m2 providing ample room to build your dream home with plenty of space for a backyard oasis or garden.

Enjoying an enviable location, just minutes from central Claremont, allowing easy access to shopping, dining, schools, transport & entertainment.

For the perfect place to build your dream home, look no further than Toffolis Green. We can't wait to welcome you home!

- · Choice of selective land area vary from 403m2 998m2
- $\cdot \,$  Opportunity to build your dream home
- · Excellent first home or Investment opportunity
- $\cdot\,$  Moments' drive to major shopping centre's, transport and MONA
- $\cdot\,$  Possible home and income opportunity on dual dwelling