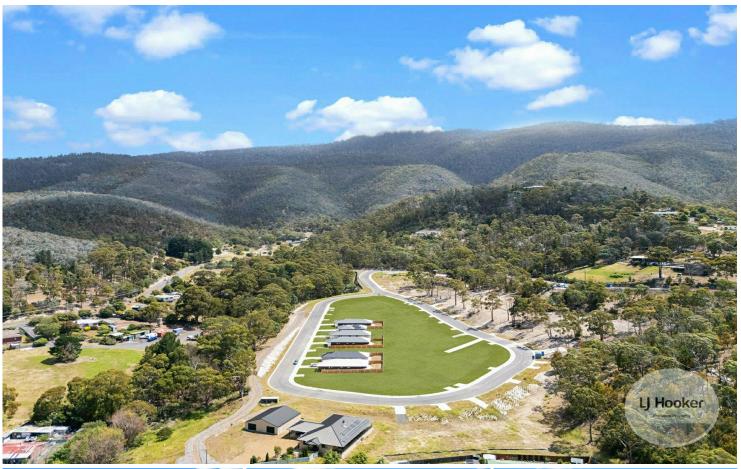

## Matteo Circle Claremont

- · Block ranging from 403m2 to 962m2
- · Level blocks available
- · Dual dwelling lots available
- · Minutes from shopping and schools
- · Rural feel with a residential address
- · Build ready with all services to blocks.
- · 90% of title's issued

For Sale
Offers Welcome