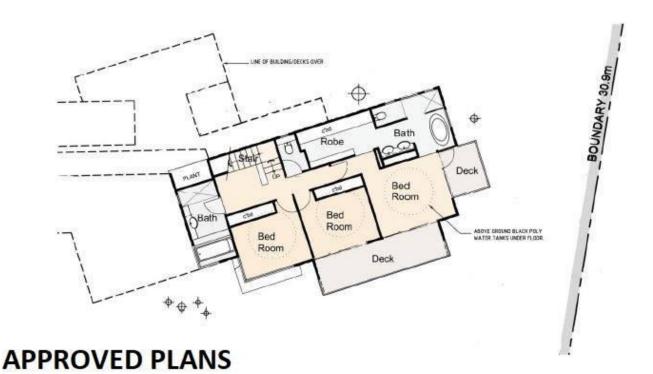

With ample space to craft the lifestyle you've always envisioned, the large and private plot provides the perfect blend of tranquility and convenience. Take advantage of the already approved DA plans to build your dream home that reflects your unique style and preferences.

- -Lot size of approximately 2738sqm presents the versatility to develop as an investment or as a lifestyle residence to enjoy
- -Approved non-expiring DA plans with already-built garage
- -Convenience of having essential services already available on-site
- -Access to a level platform via a shared inclinator