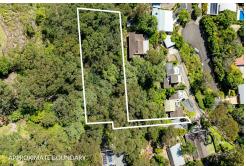

# LAND 2,738 m2

For Sale

Buyers Guide: \$1,100,000

- -Lot size of approximately 2738sqm presents the versatility to develop as an investment or as a lifestyle residence to enjoy
- -Approved non-expiring DA plans with already-built garage
- -Convenience of having essential services already available on-site
- -Access to a level platform via a shared inclinator