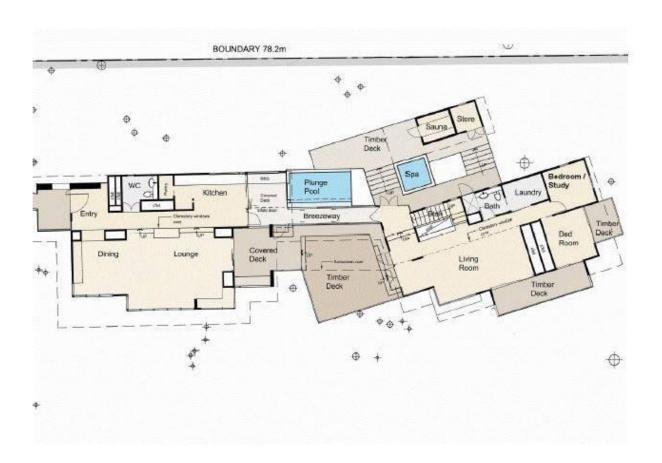

With ample space to craft the lifestyle you've always envisioned, the large and private plot provides the perfect blend of tranquility and convenience. Take advantage of the already approved DA plans to build your dream home that reflects your unique style and preferences.

- -Lot size of approximately 2738sqm presents the versatility to develop as an investment or as a lifestyle residence to enjoy
- -Approved non-expiring DA plans with already-built garage
- -Convenience of having essential services already available on-site
- -Access to a level platform via a shared inclinator