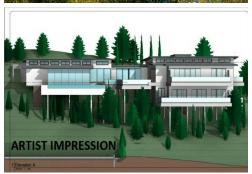

With ample space to craft the lifestyle you've always envisioned, the large and private plot provides the perfect blend of tranquility and convenience. Take advantage of the already approved DA plans to build your dream home that reflects your unique style and preferences.

- -Lot size of approximately 2738sqm presents the versatility to develop as an investment or as a lifestyle residence to enjoy
- -Approved non-expiring DA plans with already-built garage
- -Convenience of having essential services already available on-site
- -Access to a level platform via a shared inclinator