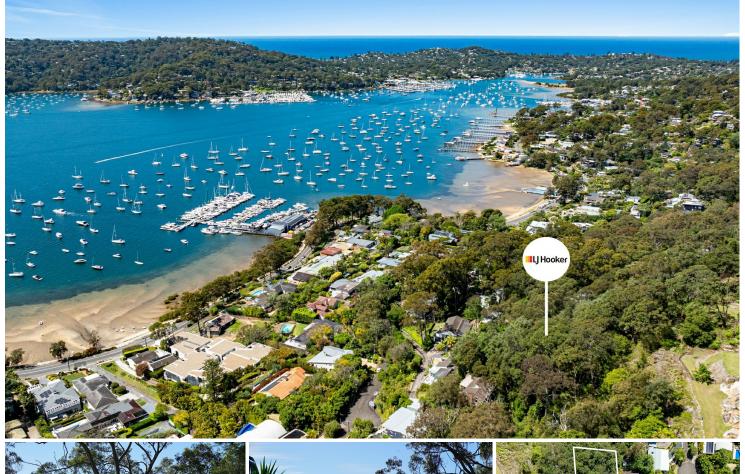

## **Church Point, 33 Bakers Road**

Opportunity To Build Your Dream Home In A Blue Ribbon Setting!

This is a wonderful opportunity to capitalise on a great block of land in a truly unbeatable blue-ribbon location. Situated in a secluded hillside setting, the generous lot size of approximately 2738 sqm offers a northeast aspect across the water to Newport, Clareville and over to Scotland Island.

#### Features include:

- -Boasting an elevated setting overlooking vistas of boat-studded Pittwater
- -Located within close proximity to Mona Vale Village, schools, marinas and surf beaches

LJ Hooker Newport (02) 9979 1111

- -Lot size of approximately 2738sqm presents the versatility to develop as an investment or as a lifestyle residence to enjoy
- -Approved non-expiring DA plans with already-built garage
- -Convenience of having essential services already available on-site
- -Access to a level platform via a shared inclinator