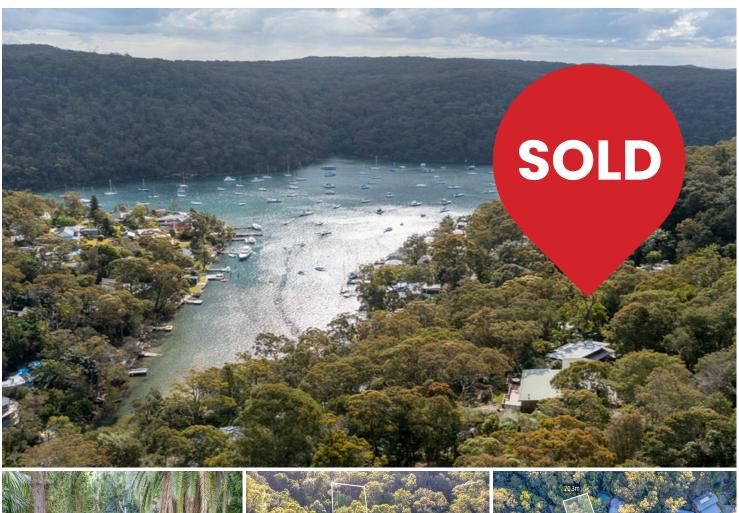

# **Church Point, 109 McCarrs Creek Road**

## **Build Your Dream Home Here!**

- \* Bushland setting
- \* 1079sqm elevated land
- \* Peaceful secluded location above Browns Bay
- \* Renovate or detonate
- \* House built by famed Sydney architect Stan Symonds now dilapidated
- \* Less than an hour from the CBD
- \* A boating mecca at your door
- \* Bushwalks and bays
- \* Church Point cafes and restaurants down the road