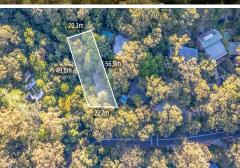

## **Build Your Dream Home Here!**

- \* Bushland setting
- \* 1079sqm elevated land
- \* Peaceful secluded location above Browns Bay
- \* Renovate or detonate
- \* House built by famed Sydney architect Stan Symonds now dilapidated
- \* Less than an hour from the CBD
- \* A boating mecca at your door
- \* Bushwalks and bays
- \* Church Point cafes and restaurants down the road

## **More About this Property**

| 2V8EF6K     | はは          |
|-------------|-------------|
| Residential | 1 Page      |
| 1079 m²     |             |
|             | Residential |