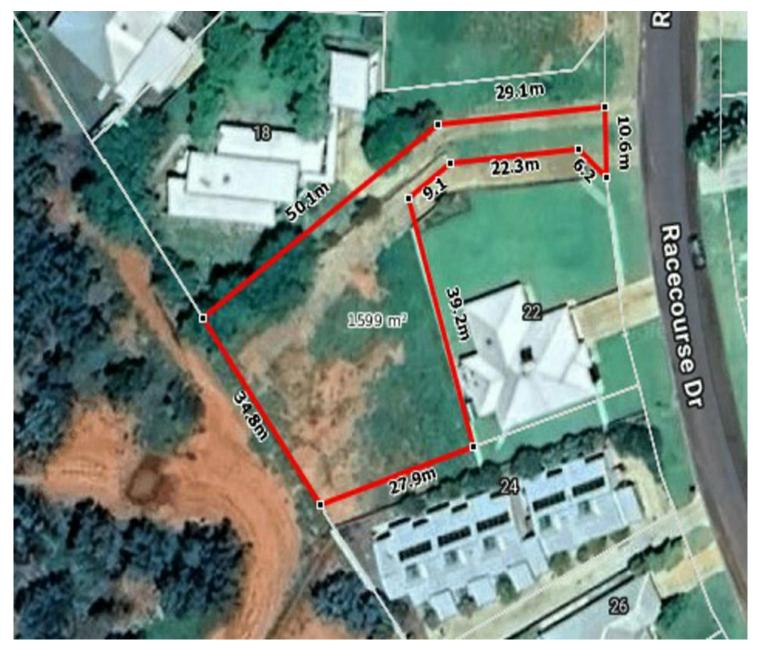

## Vacant Land in Prime Position

Introducing your opportunity to build the home of your dreams on a sizeable 1,599 square meter block, discreetly tucked away for unparalleled privacy. This vacant land is perfectly primed for construction and enveloped by privacy fencing on three sides, with serene bushland providing a natural backdrop.

## More About this Property

| Property ID   | BT7HG2      |
|---------------|-------------|
| Property Type | Residential |
| Land Area     | 1599 m2     |