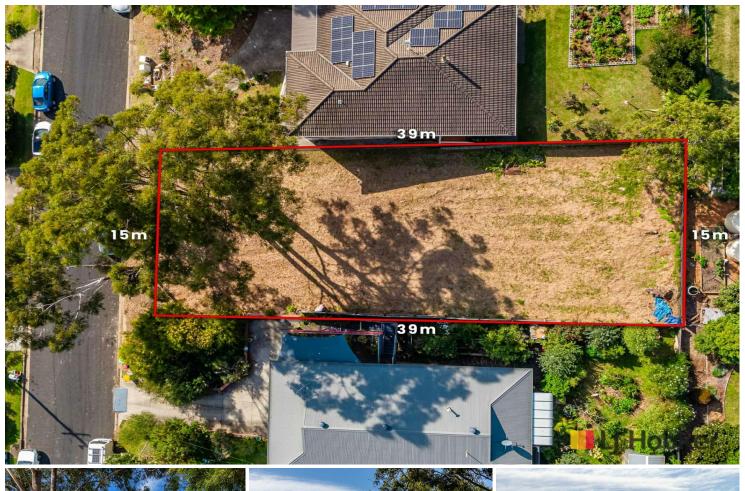

Mostly cleared, elevated 601m2 in size (approximately 15mtr frontage) with all town connections available at the front of the block.

Perfect for a split level or dual living home (STCA), create the ideal investment property, live upstairs and rent out downstairs or just build a comfortable home with a stunning outlook towards the mountains and golf course (possibly even a glimpse of the water if position on the block allows it).

LAND 601 m<sup>2</sup>

**For Sale** \$335,000