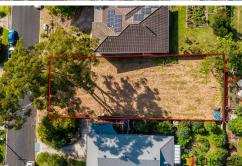

Mostly cleared, elevated 601m2 in size (approximately 15mtr frontage) with all town connections available at the front of the block.

Perfect for a split level or dual living home (STCA), create the ideal investment property, live upstairs and rent out downstairs or just build a comfortable home with a stunning outlook towards the mountains and golf course (possibly even a glimpse of the water if position on the block allows it).

LAND 601 m<sup>2</sup>

**For Sale** \$335,000