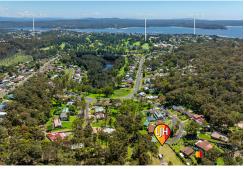

## Catalina, 12 Sandpiper Place

Lovely building block......1,781m2

Welcome to 12 Sandpiper Place Catalina.

This 1,781sqm stunning residential block is mostly flat and offers a leafy reserve outlook at the rear of the property. Located in a quiet cul-de-sac there is a sense of tranquility and privacy.

If you're looking to build your dream home, there is even plenty of room to build a large shed for all the 'toys' - boats, caravan, extra cars. This property has everything ready including all town services to the block, this size parcel of land really is 'rare as hens teeth' these days.

Only 2mins to Catalina Golf Club with it's 27-hole Championship golf course, restaurant and bars, 5mins to Batemans Bay shopping and cafe precinct, marina and foreshore. 2 hrs to Canberra and 3.5hrs to Sydney makes this the perfect 'sea & tree change' with several local beaches within 10mins don't miss out on the opportunity to own a piece of