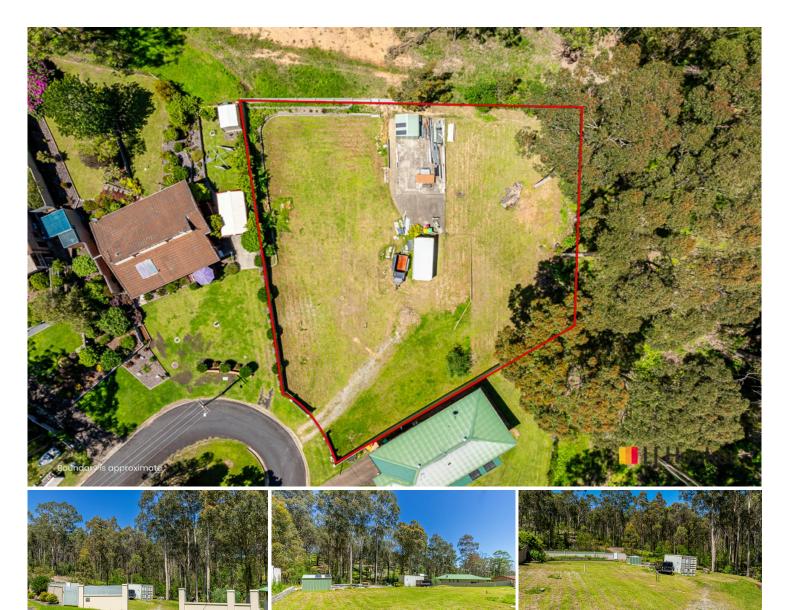

## Catalina, 12 Sandpiper Place

Lovely building block......1,781m2

Welcome to 12 Sandpiper Place Catalina.

This 1,781sqm stunning residential block is mostly flat and offers a leafy reserve outlook at the rear of the property. Located in a quiet cul-de-sac there is a sense of tranquility and privacy.

If you're looking to build your dream home, there is even plenty of room to build a large shed for all the 'toys' - boats, caravan, extra cars. This property has everything ready including all town services to the block, this size parcel of land really is 'rare as hens teeth' these days.

Only 2mins to Catalina Golf Club with it's 27-hole Championship golf course, restaurant and bars, 5mins to Batemans Bay shopping and cafe precinct, marina and foreshore. 2 hrs to Canberra and 3.5hrs to Sydney makes this the perfect 'sea & tree change' with several local beaches within 10mins don't miss out on the opportunity to own a piece of