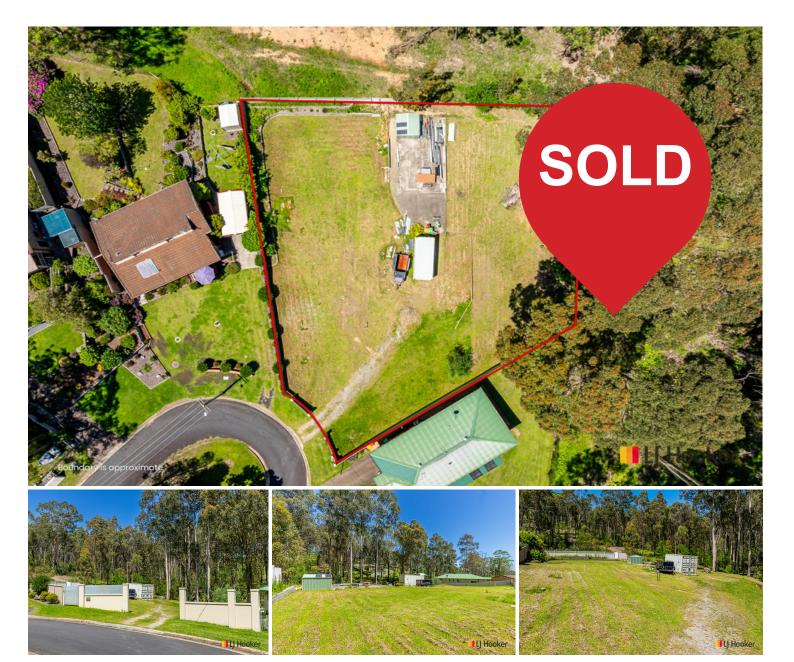

## Catalina, 12 Sandpiper Place

Lovely building block......1,781m2

Welcome to 12 Sandpiper Place Catalina.

This 1,781sqm stunning residential block is mostly flat and offers a leafy reserve outlook at the rear of the property. Located in a quiet cul-de-sac there is a sense of tranquility and privacy.

If you're looking to build your dream home, there is even plenty of room to build a large shed for all the 'toys' - boats, caravan, extra cars. This property has everything ready including all town services to the block, this size parcel of land really is 'rare as hens teeth' these days.

Only 2mins to Catalina Golf Club with it's 27-hole Championship golf course, restaurant and bars, 5mins to Batemans Bay shopping and cafe precinct, marina and foreshore. 2 hrs to Canberra and 3.5hrs to Sydney makes this the perfect 'sea & tree change' with several local beaches within 10mins don't miss out on the opportunity to own a piece of