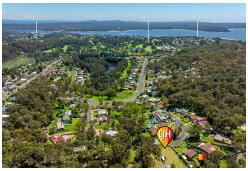

## Catalina, 12 Sandpiper Place

Lovely building block......1,781m2

Welcome to 12 Sandpiper Place Catalina.

This 1,781sqm stunning residential block is mostly flat and offers a leafy reserve outlook at the rear of the property. Located in a quiet cul-de-sac there is a sense of tranquility and privacy.

If you're looking to build your dream home, there is even plenty of room to build a large shed for all the 'toys' - boats, caravan, extra cars. This property has everything ready including all town services to the block, this size parcel of land really is 'rare as hens teeth' these days.

Only 2mins to Catalina Golf Club with it's 27-hole Championship golf course, restaurant and bars, 5mins to Batemans Bay shopping and cafe precinct, marina and foreshore. 2 hrs to Canberra and 3.5hrs to Sydney makes this the perfect 'sea & tree change' with several local beaches within 10mins don't miss out on the opportunity to own a piece of