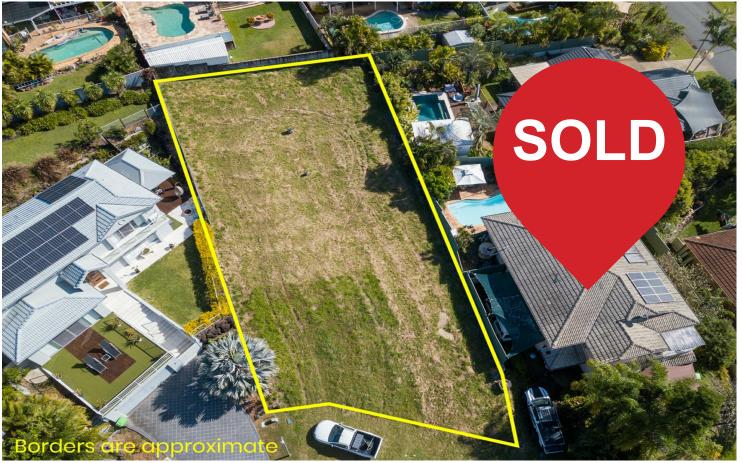

# 887M2 ELEVATED BLOCK WITH SKYLINE VIEWS IN BOONOOROO PARK

887m2 elevated block in the sought after Boonooroo Park Carrara representing an amazing opportunity to build your dream home within a well established and highly desirable location.

Positioned within minutes of the M1 and an assortment of local cafes and restaurants this ultra convenient location speaks for itself.

Architect drawings and plans available for a stunning four-bedroom home or you can design the home of your dreams from the ground up yourself, the choice is yours.