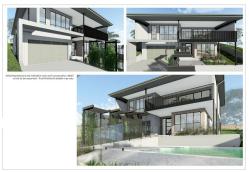

# 887M2 ELEVATED BLOCK WITH SKYLINE VIEWS IN BOONOOROO PARK

887m2 elevated block in the sought after Boonooroo Park Carrara representing an amazing opportunity to build your dream home within a well established and highly desirable location.

Positioned within minutes of the M1 and an assortment of local cafes and restaurants this ultra convenient location speaks for itself.

Architect drawings and plans available for a stunning four-bedroom home or you can design the home of your dreams from the ground up yourself, the choice is yours.