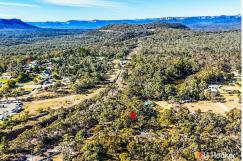

## Capertee, Lot 1 & 2/ Bandamora Street

Half Acre Village Block

A well positioned village parcel comprising 2 allotments and 2068 square metres. Located on the corner of Bandamora and Hearne Streets, natural bushland and is gently sloping.

There is mains electricity available, no dwelling entitlement, but a great site for construction of a shed or workshop.

Capertee village is located on the doorstop of the world famous Capertee Valley- 43 km from Lithgow and 80 km to Mudgee.