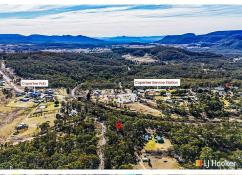

## Capertee, Lot 1 & 2/ Bandamora Street

Half Acre Village Block

A well positioned village parcel comprising 2 allotments and 2068 square metres. Located on the corner of Bandamora and Hearne Streets, natural bushland and is gently sloping.

There is mains electricity available, no dwelling entitlement, but a great site for construction of a shed or workshop.

Capertee village is located on the doorstop of the world famous Capertee Valley- 43 km from Lithgow and 80 km to Mudgee.