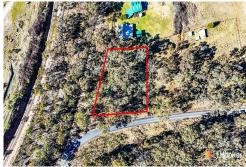

## Capertee, Lot 1 & 2/ Bandamora Street

Half Acre Village Block

A well positioned village parcel comprising 2 allotments and 2068 square metres. Located on the corner of Bandamora and Hearne Streets, natural bushland and is gently sloping.

There is mains electricity available, no dwelling entitlement, but a great site for construction of a shed or workshop.

Capertee village is located on the doorstop of the world famous Capertee Valley- 43 km from Lithgow and 80 km to Mudgee.