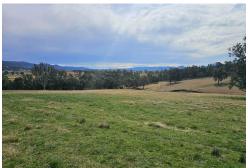

## Candelo, Lot 13 DP1102840 Slaters Lane 17 ACRES - BLANK CANVAS

This is one not to miss. The potential at Lot 13 DP 1102840 Slaters Lane, Candelo is endless. Spanning 17 acres, this remarkable property offers the rare opportunity to create your dream home in a setting that boasts breathtaking views and multiple ideal building sites. With a building entitlement already in place, the possibilities for your future residence are endless. The land is fully fenced, and a good sized dam is already in place. Access to power is conveniently available, making the process of establishing your new home even more seamless. The property also comes with a bore licence so water security is extremely good. This property is a unique find, offering an exceptional chance to secure a piece of land in one of Candelo's most sought-after locations.