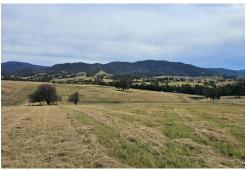

## Candelo, Lot 13 DP1102840 Slaters Lane 17 ACRES - BLANK CANVAS

This is one not to miss. The potential at Lot 13 DP 1102840 Slaters Lane, Candelo is endless. Spanning 17 acres, this remarkable property offers the rare opportunity to create your dream home in a setting that boasts breathtaking views and multiple ideal building sites. With a building entitlement already in place, the possibilities for your future residence are endless. The land is fully fenced, and a good sized dam is already in place. Access to power is conveniently available, making the process of establishing your new home even more seamless. The property also comes with a bore licence so water security is extremely good. This property is a unique find, offering an exceptional chance to secure a piece of land in one of Candelo's most sought-after locations.