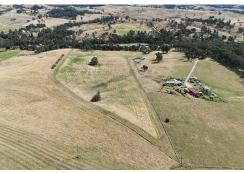

## Candelo, Lot 13 DP1102840 Slaters Lane 17 ACRES - BLANK CANVAS

This is one not to miss. The potential at Lot 13 DP 1102840 Slaters Lane, Candelo is endless. Spanning 17 acres, this remarkable property offers the rare opportunity to create your dream home in a setting that boasts breathtaking views and multiple ideal building sites. With a building entitlement already in place, the possibilities for your future residence are endless. The land is fully fenced, and a good sized dam is already in place. Access to power is conveniently available, making the process of establishing your new home even more seamless. The property also comes with a bore licence so water security is extremely good. This property is a unique find, offering an exceptional chance to secure a piece of land in one of Candelo's most sought-after locations.