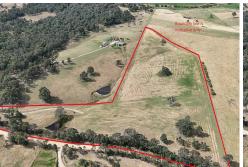

## Candelo, Lot 13 DP1102840 Slaters Lane 17 ACRES - BLANK CANVAS

This is one not to miss. The potential at Lot 13 DP 1102840 Slaters Lane, Candelo is endless. Spanning 17 acres, this remarkable property offers the rare opportunity to create your dream home in a setting that boasts breathtaking views and multiple ideal building sites. With a building entitlement already in place, the possibilities for your future residence are endless. The land is fully fenced, and a good sized dam is already in place. Access to power is conveniently available, making the process of establishing your new home even more seamless. The property also comes with a bore licence so water security is extremely good. This property is a unique find, offering an exceptional chance to secure a piece of land in one of Candelo's most sought-after locations.