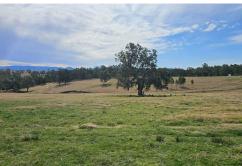

## Candelo, Lot 13 DP1102840 Slaters Lane 17 ACRES - BLANK CANVAS

This is one not to miss. The potential at Lot 13 DP 1102840 Slaters Lane, Candelo is endless. Spanning 17 acres, this remarkable property offers the rare opportunity to create your dream home in a setting that boasts breathtaking views and multiple ideal building sites. With a building entitlement already in place, the possibilities for your future residence are endless. The land is fully fenced, and a good sized dam is already in place. Access to power is conveniently available, making the process of establishing your new home even more seamless. The property also comes with a bore licence so water security is extremely good. This property is a unique find, offering an exceptional chance to secure a piece of land in one of Candelo's most sought-after locations.