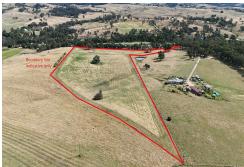

## Candelo, Lot 13 DP1102840 Slaters Lane 17 ACRES - BLANK CANVAS

This is one not to miss. The potential at Lot 13 DP 1102840 Slaters Lane, Candelo is endless. Spanning 17 acres, this remarkable property offers the rare opportunity to create your dream home in a setting that boasts breathtaking views and multiple ideal building sites. With a building entitlement already in place, the possibilities for your future residence are endless. The land is fully fenced, and a good sized dam is already in place. Access to power is conveniently available, making the process of establishing your new home even more seamless. The property also comes with a bore licence so water security is extremely good. This property is a unique find, offering an exceptional chance to secure a piece of land in one of Candelo's most sought-after locations.