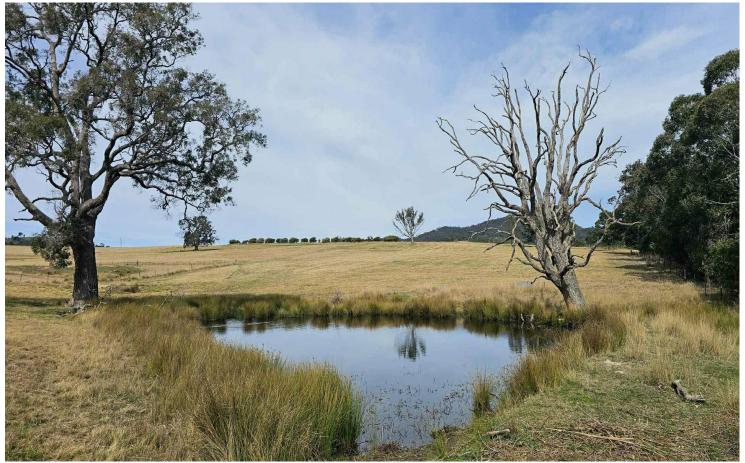

## Candelo, Lot 13 DP1102840 Slaters Lane 17 ACRES - BLANK CANVAS

This is one not to miss. The potential at Lot 13 DP 1102840 Slaters Lane, Candelo is endless. Spanning 17 acres, this remarkable property offers the rare opportunity to create your dream home in a setting that boasts breathtaking views and multiple ideal building sites. With a building entitlement already in place, the possibilities for your future residence are endless. The land is fully fenced, and a good sized dam is already in place. Access to power is conveniently available, making the process of establishing your new home even more seamless. The property also comes with a bore licence so water security is extremely good. This property is a unique find, offering an exceptional chance to secure a piece of land in one of Candelo's most sought-after locations.