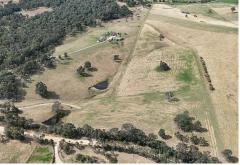

## Candelo, Lot 13 DP1102840 Slaters Lane 17 ACRES - BLANK CANVAS

This is one not to miss. The potential at Lot 13 DP 1102840 Slaters Lane, Candelo is endless. Spanning 17 acres, this remarkable property offers the rare opportunity to create your dream home in a setting that boasts breathtaking views and multiple ideal building sites. With a building entitlement already in place, the possibilities for your future residence are endless. The land is fully fenced, and a good sized dam is already in place. Access to power is conveniently available, making the process of establishing your new home even more seamless. The property also comes with a bore licence so water security is extremely good. This property is a unique find, offering an exceptional chance to secure a piece of land in one of Candelo's most sought-after locations.