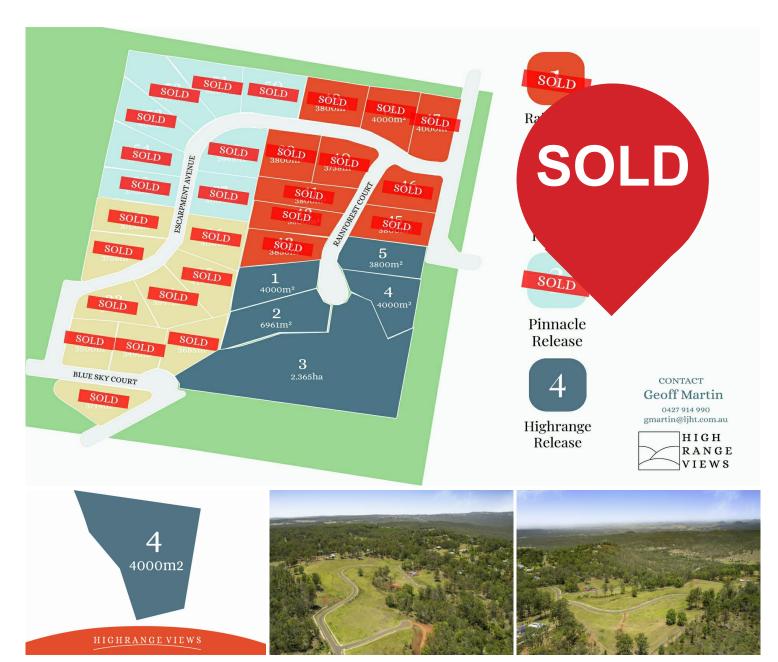

# Cabarlah, Lot 4/ Highrange Views Estate

## Introducing Lot 4 at Rainforest Estate

An exceptional chance for optimal acreage living.

Join an exclusive, upscale community in this distinguished development.

This elevated parcel awaits the realisation of your dream home, complete with town water and underground power for added convenience.

Your acreage living dream starts here at Lot 4, Rainforest Estate.

For Sale \$435,000

Contact Geoff Martin 0427 914 990 gmartin@ljht.com.au

LJ Hooker Toowoomba (07) 4688 2222

### **More About this Property**

| Property ID   | 1UREF4W     |
|---------------|-------------|
| Property Type | Residential |
| Land Area     | 4032 m²     |