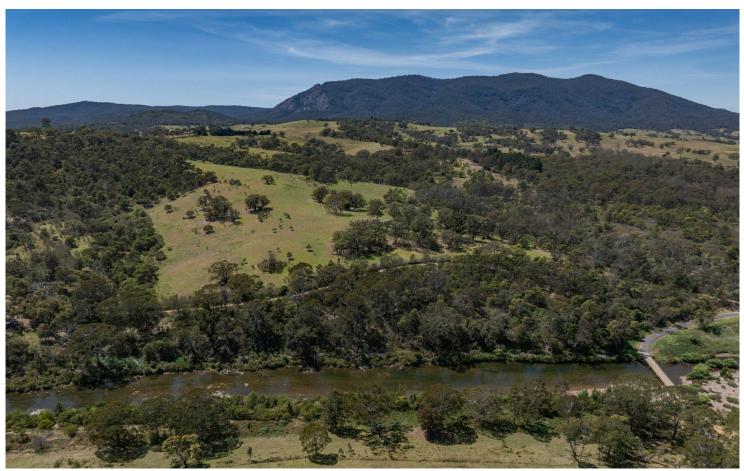

## Burragate, 30 Big Jack Mountain Road 100 ACRES WITH PRISTINE RIVER FRONTAGE

Nestled in the serene landscape of Burragate, 30 Big Jack Mountain Road offers an extraordinary opportunity to own 100 acres of versatile land. This property features a harmonious balance of open grazing areas and picturesque wooded sections, perfect for livestock or recreational pursuits. Pristine river frontage provides a tranquil escape, while the fully fenced boundaries ensure security of stock. Two dams enhance the property's agricultural potential, and a building entitlement allows you to create the home of your dreams in this idyllic setting. This unique acreage is ideal for those seeking a peaceful rural lifestyle.