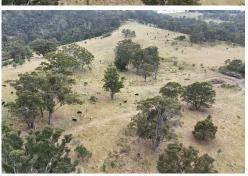

## Burragate, 30 Big Jack Mountain Road 100 ACRES WITH PRISTINE RIVER FRONTAGE

Nestled in the serene landscape of Burragate, 30 Big Jack Mountain Road offers an extraordinary opportunity to own 100 acres of versatile land. This property features a harmonious balance of open grazing areas and picturesque wooded sections, perfect for livestock or recreational pursuits. Pristine river frontage provides a tranquil escape, while the fully fenced boundaries ensure security of stock. Two dams enhance the property's agricultural potential, and a building entitlement allows you to create the home of your dreams in this idyllic setting. This unique acreage is ideal for those seeking a peaceful rural lifestyle.