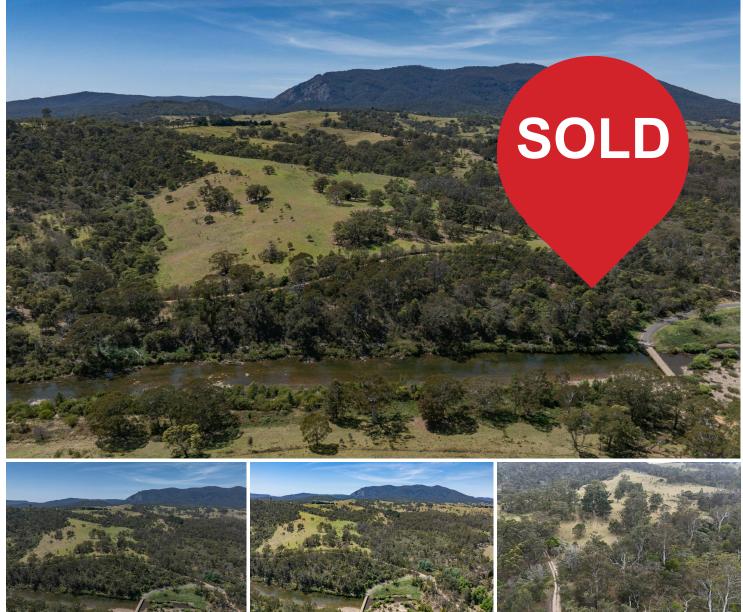

## Burragate, 30 Big Jack Mountain Road **100 ACRES WITH PRISTINE RIVER FRONTAGE**

Nestled in the serene landscape of Burragate, 30 Big Jack Mountain Road offers an extraordinary opportunity to own 100 acres of versatile land. This property features a harmonious balance of open grazing areas and picturesque wooded sections, perfect for livestock or recreational pursuits. Pristine river frontage provides a tranquil escape, while the fully fenced boundaries ensure security of stock. Two dams enhance the property's agricultural potential, and a building entitlement allows you to create the home of your dreams in this idyllic setting. This unique acreage is ideal for those seeking a peaceful rural lifestyle.

Only 35km to the stunning beaches of Pambula.

**For Sale** \$495,000

Contact **Tim Shinnick** 0466 475 131 tshinnick@ljhbega.com.au

LJ Hooker Bega (02) 6492 4300