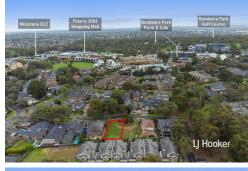

# Bundoora, Lot 81 (9) Bircanin Close

Secure Your Future with One of the Last Vacant Lots in Lancaster Gate

LJ Hooker Property Point proudly presents 9 Bircanin Close, Bundoora - a fantastic opportunity to own a vacant block of land in one of the most soughtafter locations in Bundoora. The property is situated in the prestigious Lancaster Gate estate, offering an ideal setting to build your dream home. With easy access to a host of amenities in Polaris, this is a perfect place to live, relax, and raise a family. If you are in the market for a property in Bundoora today, this land provides endless possibilities to build a home to your exacting requirements and create the lifestyle you desire.

Living in Bundoora provides an incomparable lifestyle, with easy access to everything you need. The property is only short drive to the Polaris Shopping Centre, offering a range of retail and entertainment options. With the nearest tram stop on Plenty Road, you will enjoy being well-connected and an easy commute to the Melbourne CBD, which is approximately 16km from the property. Surrounded by parklands, including the Bundoora Park, which is home to a range of attractions such as lush parklands, walking tracks, Bundoora Park Farm and Café, golf courses including Strathallan Golf Club approximately 900m away, and wildlife and conservation reserves including the Nangak Tamboree Wildlife Sanctuary and Gresswell Hill Nature Conservation Reserve. With everything at your fingertips, 9 Bircanin Close, Bundoora is the perfect place to build your dream home and enjoy the best of Melbourne's lifestyle.