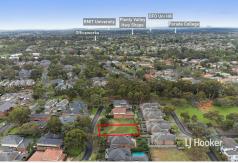

# Bundoora, Lot 81 (9) Bircanin Close

Secure Your Future with One of the Last Vacant Lots in Lancaster Gate

LJ Hooker Property Point proudly presents 9 Bircanin Close, Bundoora - a fantastic opportunity to own a vacant block of land in one of the most soughtafter locations in Bundoora. The property is situated in the prestigious Lancaster Gate estate, offering an ideal setting to build your dream home. With easy access to a host of amenities in Polaris, this is a perfect place to live, relax, and raise a family. If you are in the market for a property in Bundoora today, this land provides endless possibilities to build a home to your exacting requirements and create the lifestyle you desire.

Living in Bundoora provides an incomparable lifestyle, with easy access to everything you need. The property is only short drive to the Polaris Shopping Centre, offering a range of retail and entertainment options. With the nearest tram stop on Plenty Road, you will enjoy being well-connected and an easy commute to the Melbourne CBD, which is approximately 16km from the property. Surrounded by parklands, including the Bundoora Park, which is home to a range of attractions such as lush parklands, walking tracks, Bundoora Park Farm and Café, golf courses including Strathallan Golf Club approximately 900m away, and wildlife and conservation reserves including the Nangak Tamboree Wildlife Sanctuary and Gresswell Hill Nature Conservation Reserve. With everything at your fingertips, 9 Bircanin Close, Bundoora is the perfect place to build your dream home and enjoy the best of Melbourne's lifestyle.