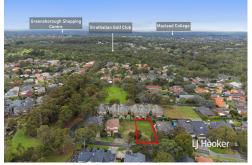

# Bundoora, Lot 81 (9) Bircanin Close

Secure Your Future with One of the Last Vacant Lots in Lancaster Gate

LJ Hooker Property Point proudly presents 9 Bircanin Close, Bundoora - a fantastic opportunity to own a vacant block of land in one of the most soughtafter locations in Bundoora. The property is situated in the prestigious Lancaster Gate estate, offering an ideal setting to build your dream home. With easy access to a host of amenities in Polaris, this is a perfect place to live, relax, and raise a family. If you are in the market for a property in Bundoora today, this land provides endless possibilities to build a home to your exacting requirements and create the lifestyle you desire.

Living in Bundoora provides an incomparable lifestyle, with easy access to everything you need. The property is only short drive to the Polaris Shopping Centre, offering a range of retail and entertainment options. With the nearest tram stop on Plenty Road, you will enjoy being well-connected and an easy commute to the Melbourne CBD, which is approximately 16km from the property. Surrounded by parklands, including the Bundoora Park, which is home to a range of attractions such as lush parklands, walking tracks, Bundoora Park Farm and Café, golf courses including Strathallan Golf Club approximately 900m away, and wildlife and conservation reserves including the Nangak Tamboree Wildlife Sanctuary and Gresswell Hill Nature Conservation Reserve. With everything at your fingertips, 9 Bircanin Close, Bundoora is the perfect place to build your dream home and enjoy the best of Melbourne's lifestyle.