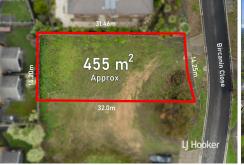

\* This vacant block of land is spread over approximately 455sqm, offering ample space to design and construct a dream home of your choice.

LAND 455 m<sup>2</sup>

## **More About this Property**

| Property ID   | 2CRZHGH     |
|---------------|-------------|
| Property Type | Residential |
| Land Area     | 455 m²      |