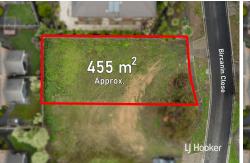

\* This vacant block of land is spread over approximately 455sqm, offering ample space to design and construct a dream home of your choice.

LAND 455 m<sup>2</sup>

## **More About this Property**

| Property ID   | 2CRZHGH     |
|---------------|-------------|
| Property Type | Residential |
| Land Area     | 455 m²      |