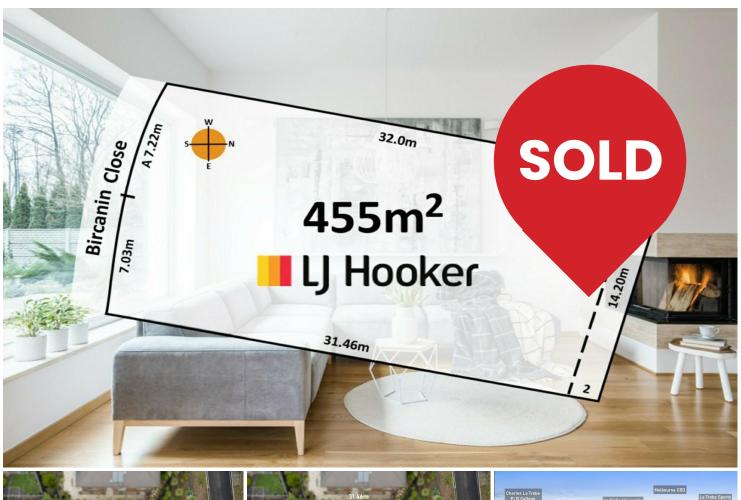

\* This vacant block of land is spread over approximately 455sqm, offering ample space to design and construct a dream home of your choice.

LAND 455 m<sup>2</sup>

## **More About this Property**

| Property ID   | 2CRZHGH     |
|---------------|-------------|
| Property Type | Residential |
| Land Area     | 455 m²      |