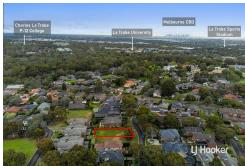

Living in Bundoora provides an incomparable lifestyle, with easy access to everything you need. The property is only short drive to the Polaris Shopping Centre, offering a range of retail and entertainment options. With the nearest tram stop on Plenty Road, you will enjoy being well-connected and an easy commute to the Melbourne CBD, which is approximately 16km from the property. Surrounded by parklands, including the Bundoora Park, which is home to a range of attractions such as lush parklands, walking tracks, Bundoora Park Farm and Café, golf courses including Strathallan Golf Club approximately 900m away, and wildlife and conservation reserves including the Nangak Tamboree Wildlife Sanctuary and Gresswell Hill Nature Conservation Reserve. With everything at your fingertips, 9 Bircanin Close, Bundoora is the perfect place to build your dream home and enjoy the best of Melbourne's lifestyle.