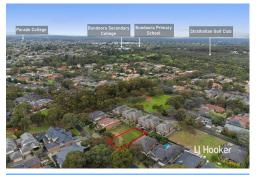

# Bundoora, Lot 81 (9) Bircanin Close

Secure Your Future with One of the Last Vacant Lots in Lancaster Gate

LJ Hooker Property Point proudly presents 9 Bircanin Close, Bundoora - a fantastic opportunity to own a vacant block of land in one of the most soughtafter locations in Bundoora. The property is situated in the prestigious Lancaster Gate estate, offering an ideal setting to build your dream home. With easy access to a host of amenities in Polaris, this is a perfect place to live, relax, and raise a family. If you are in the market for a property in Bundoora today, this land provides endless possibilities to build a home to your exacting requirements and create the lifestyle you desire.

Living in Bundoora provides an incomparable lifestyle, with easy access to everything you need. The property is only short drive to the Polaris Shopping Centre, offering a range of retail and entertainment options. With the nearest tram stop on Plenty Road, you will enjoy being well-connected and an easy commute to the Melbourne CBD, which is approximately 16km from the property. Surrounded by parklands, including the Bundoora Park, which is home to a range of attractions such as lush parklands, walking tracks, Bundoora Park Farm and Café, golf courses including Strathallan Golf Club approximately 900m away, and wildlife and conservation reserves including the Nangak Tamboree Wildlife Sanctuary and Gresswell Hill Nature Conservation Reserve. With everything at your fingertips, 9 Bircanin Close, Bundoora is the perfect place to build your dream home and enjoy the best of Melbourne's lifestyle.