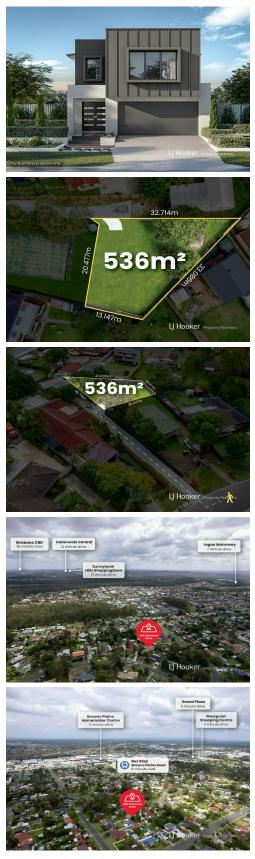

Highlights:

- Generous allotment of 536m2
- Vacant, flat and with all services in place
- Quiet street yet only 5 minutes' drive to Logan Motorway
- Walk to local parks and an ELC
- 5-minute drive to bustling Grand Plaza, less to zoned local state primary/high schools

LAND 536 m<sup>2</sup>

For Sale List to Sale! | \$508,000