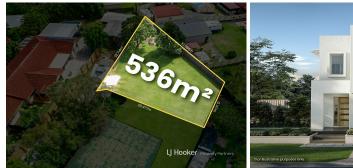

Highlights:

- Generous allotment of 536m2
- Vacant, flat and with all services in place
- Quiet street yet only 5 minutes' drive to Logan Motorway
- Walk to local parks and an ELC
- 5-minute drive to bustling Grand Plaza, less to zoned local state primary/high schools

LAND 536 m<sup>2</sup>

For Sale List to Sale! | \$508,000

### More About this Property

| Property ID   | B2J1F4R            |
|---------------|--------------------|
| Property Type | Residential        |
| Land Area     | 536 m <sup>2</sup> |

Gary Liu 0450 996 996 Agent with Zora Liu | garyliu@ljhpp.com.au Alan Gu 0430 376 232 Agent with Zora Liu | alangu@ljhsbh.com.au