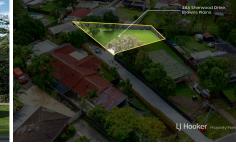

## Browns Plains, 46A Sherwood Drive

Highlights:

- Generous allotment of 536m2
- Vacant, flat and with all services in place
- Quiet street yet only 5 minutes' drive to Logan Motorway
- Walk to local parks and an ELC
- 5-minute drive to bustling Grand Plaza, less to zoned local state primary/high schools

LAND 536 m<sup>2</sup>

For Sale List to Sale! | \$508,000