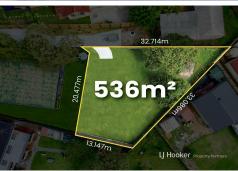

## Highlights:

- Generous allotment of 536m2
- Vacant, flat and with all services in place
- Quiet street yet only 5 minutes' drive to Logan Motorway
- Walk to local parks and an ELC
- 5-minute drive to bustling Grand Plaza, less to zoned local state primary/high schools

The Liu Pty Ltd with Sunnybank Districts P/L T/A LJ Hooker Property Partners ABN 60 625 175 849 / 21 107 068 020

| Property ID   | B2J1F4R     |
|---------------|-------------|
| Property Type | Residential |
| Land Area     | 536 m2      |