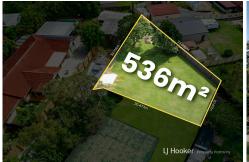

## Highlights:

- Generous allotment of 536m2
- Vacant, flat and with all services in place
- Quiet street yet only 5 minutes' drive to Logan Motorway
- Walk to local parks and an ELC
- 5-minute drive to bustling Grand Plaza, less to zoned local state primary/high schools

The Liu Pty Ltd with Sunnybank Districts P/L T/A LJ Hooker Property Partners ABN 60 625 175 849 / 21 107 068 020

| Property ID   | B2J1F4R     |
|---------------|-------------|
| Property Type | Residential |
| Land Area     | 536 m2      |