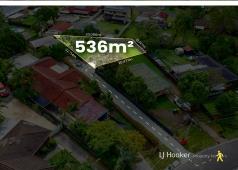

## Highlights:

- Generous allotment of 536m2
- Vacant, flat and with all services in place
- Quiet street yet only 5 minutes' drive to Logan Motorway
- Walk to local parks and an ELC
- 5-minute drive to bustling Grand Plaza, less to zoned local state primary/high schools

The Liu Pty Ltd with Sunnybank Districts P/L T/A LJ Hooker Property Partners ABN 60 625 175 849 / 21 107 068 020

| Property ID   | B2J1F4R     |
|---------------|-------------|
| Property Type | Residential |
| Land Area     | 536 m2      |