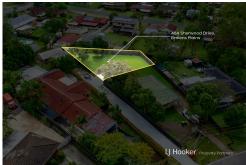

## **Browns Plains, 46A Sherwood Drive**

A dream block for your dream build!

It's not often you get the chance to secure such a generous southside land holding, so if you have development dreams or a vision for a fabulous new home of your own (STCA), get your offer in!

## Highlights:

- Generous allotment of 536m2
- Vacant, flat and with all services in place
- Quiet street yet only 5 minutes' drive to Logan Motorway
- Walk to local parks and an ELC
- 5-minute drive to bustling Grand Plaza, less to zoned local state primary/high schools