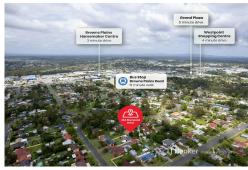

## Highlights:

- Generous allotment of 536m2
- Vacant, flat and with all services in place
- Quiet street yet only 5 minutes' drive to Logan Motorway
- Walk to local parks and an ELC
- 5-minute drive to bustling Grand Plaza, less to zoned local state primary/high schools

Whether this block appeals as a site to explore a build that's purely an investment proposition or you've been hunting a vacant level block that's big enough to house a custom-designed home that suits your vision and lifestyle (STCA) - this location works in

## **Contact**

**Gary Liu** 0450 996 996 garyliu@ljhpp.com.au

Alan Gu 0430 376 232 alangu@ljhsbh.com.au

LJ Hooker Property Partners 07 3344 0288 favour of either.

The neighbourhood itself is lovely and quiet, with plenty of parks within a short stroll of this particular spot. By car, all you need locally is a 5-minute trip at best including Browns Plains State/State High Schools and all-in-one shopping hubs like Grand Plaza (home to Coles, ALDI, Kmart, Target, eateries/retail stores) and its neighbours, Plains Junction and Westpoint Shopping Centres

Getting further afield is a cinch too, with a 5-minute drive all you need to be merging onto the Logan Motorway.

Inspect this site ASAP and let your imagination run wild with all you could create here (STCA).