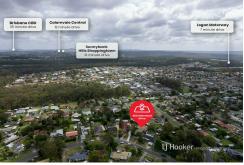

## Highlights:

- Generous allotment of 536m2
- Vacant, flat and with all services in place
- Quiet street yet only 5 minutes' drive to Logan Motorway
- Walk to local parks and an ELC
- 5-minute drive to bustling Grand Plaza, less to zoned local state primary/high schools

## **Contact**

**Gary Liu** 0450 996 996 garyliu@ljhpp.com.au

Alan Gu 0430 376 232 alangu@ljhsbh.com.au

LJ Hooker Property Partners 07 3344 0288 favour of either.

The neighbourhood itself is lovely and quiet, with plenty of parks within a short stroll of this particular spot. By car, all you need locally is a 5-minute trip at best including Browns Plains State/State High Schools and all-in-one shopping hubs like Grand Plaza (home to Coles, ALDI, Kmart, Target, eateries/retail stores) and its neighbours, Plains Junction and Westpoint Shopping Centres

Getting further afield is a cinch too, with a 5-minute drive all you need to be merging onto the Logan Motorway.

Inspect this site ASAP and let your imagination run wild with all you could create here (STCA).