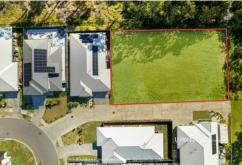

LJ Hooker Property Partners 07 3344 0288

- Minutes from parklands, pristine bushland, buses, schools, and bustling Grand Plaza
- Close to M2 and M6 for swift commutes or leisure trips

Nestled within a brand-new estate, this enormous 1,159 sqm parcel is surrounded by modern homes, creating an inviting and contemporary atmosphere. Accessed via a discreet shared driveway, this hidden block of land offers ultimate privacy. Cleared and ready for building (STCA), the possibilities are endless. Envision creating a private estate complete with a sprawling mansion, lavish alfresco entertainment area, and stunning grounds. Alternatively, consider building an investment property in this rapidly growing, family-friendly corridor (STCA).