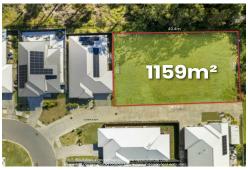

## **Browns Plains, 39 Academy Street**

SOLD BY ANA WANG, ZORA LIU & ALAN GU

An extraordinary opportunity to own a vast 1,159 sqm block of land in the booming suburb of Browns Plains! This expansive parcel is a blank canvas, waiting for your sprawling private estate (STCA). Situated in a booming family-friendly corridor, it offers immense potential for lucrative investment opportunities (STCA). Enjoy the convenience of being just minutes away from parklands, pristine bushland, buses, schools, and the bustling Grand Plaza. Plus, with close proximity to the M2 and M6, swift commutes or leisure trips are within easy reach.

LAND 1,159 m2

For Sale Please Call

Contact

Ana Wang 0426 667 789 anawang@ljhsbh.com.au

Alan Gu 0430 376 232 alangu@ljhsbh.com.au

Highlights at a Glance:

- Vast 1,159 sqm block of land, a blank canvas for your visionary plans
- Ideal for sprawling private estate (STCA)
- Plenty of scope for lucrative investment opportunities in booming family-friendly corridor (STCA)