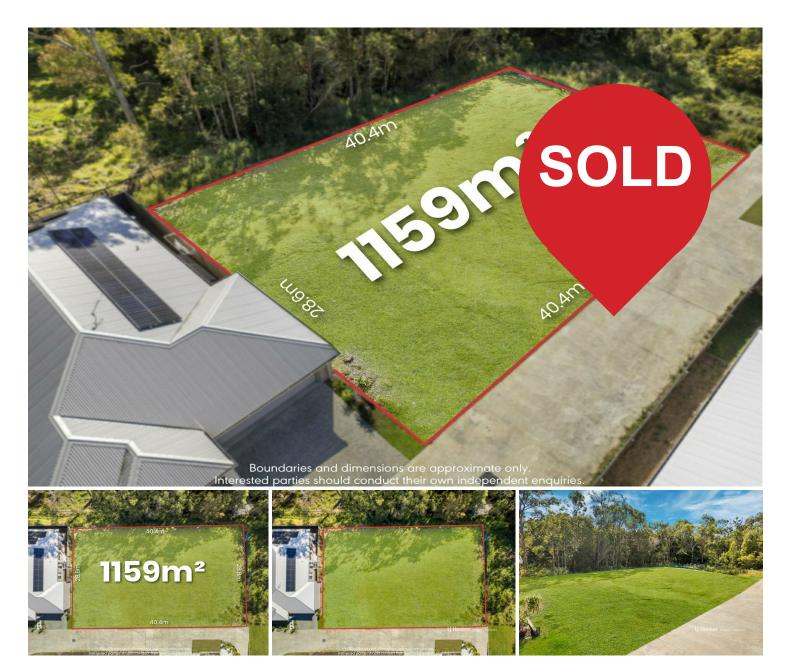

## **Browns Plains, 39 Academy Street**

SOLD BY ANA WANG, ZORA LIU & ALAN GU

An extraordinary opportunity to own a vast 1,159 sqm block of land in the booming suburb of Browns Plains! This expansive parcel is a blank canvas, waiting for your sprawling private estate (STCA). Situated in a booming family-friendly corridor, it offers immense potential for lucrative investment opportunities (STCA). Enjoy the convenience of being just minutes away from parklands, pristine bushland, buses, schools, and the bustling Grand Plaza. Plus, with close proximity to the M2 and M6, swift commutes or leisure trips are within easy reach.

LAND 1,159 m2

For Sale Please Call

Contact

Ana Wang 0426 667 789 anawang@ljhsbh.com.au

Alan Gu 0430 376 232 alangu@ljhsbh.com.au

Highlights at a Glance:

- Vast 1,159 sqm block of land, a blank canvas for your visionary plans
- Ideal for sprawling private estate (STCA)
- Plenty of scope for lucrative investment opportunities in booming family-friendly corridor (STCA)

LJ Hooker Property Partners 07 3344 0288

- Minutes from parklands, pristine bushland, buses, schools, and bustling Grand Plaza
- Close to M2 and M6 for swift commutes or leisure trips

Nestled within a brand-new estate, this enormous 1,159 sqm parcel is surrounded by modern homes, creating an inviting and contemporary atmosphere. Accessed via a discreet shared driveway, this hidden block of land offers ultimate privacy. Cleared and ready for building (STCA), the possibilities are endless. Envision creating a private estate complete with a sprawling mansion, lavish alfresco entertainment area, and stunning grounds. Alternatively, consider building an investment property in this rapidly growing, family-friendly corridor (STCA).