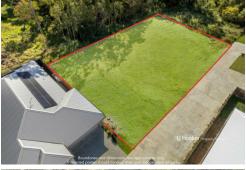

## **Browns Plains, 39 Academy Street**

SOLD BY ANA WANG, ZORA LIU & ALAN GU

An extraordinary opportunity to own a vast 1,159 sqm block of land in the booming suburb of Browns Plains! This expansive parcel is a blank canvas, waiting for your sprawling private estate (STCA). Situated in a booming family-friendly corridor, it offers immense potential for lucrative investment opportunities (STCA). Enjoy the convenience of being just minutes away from parklands, pristine bushland, buses, schools, and the bustling Grand Plaza. Plus, with close proximity to the M2 and M6, swift commutes or leisure trips are within easy reach.

LAND 1,159 m2

For Sale Please Call

Contact

Ana Wang 0426 667 789 anawang@ljhsbh.com.au

Alan Gu 0430 376 232 alangu@ljhsbh.com.au

Highlights at a Glance:

- Vast 1,159 sqm block of land, a blank canvas for your visionary plans
- Ideal for sprawling private estate (STCA)
- Plenty of scope for lucrative investment opportunities in booming family-friendly corridor (STCA)