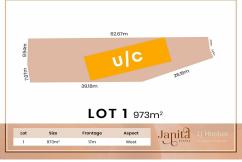

# Browns Plains, 2-4 Janita Drive

Only 1 Lot Left - Lot 4!: Construction Nearing Completion, Registration by March 2024!

Set your eyes upon this incredible development opportunity. The exclusive Janita Estate of only seven expansive lots is nestled within a prime area of Browns Plains, with every amenity and superb convenience at your fingertips. Motorways are merely minutes away for weekend getaways to the beach and easy commutes to the city. Lot Two is spread out across an impressive 661 sqm, so you can build your dream designer home and still have plenty of space for both a relaxing pool and manicured yard!

- Exclusive opportunity, only seven lots within the spacious Janita Estate, ready to build on after March 2024
- Lot Two boasts an impressive 661 sqm of prime land, with a wide frontage of