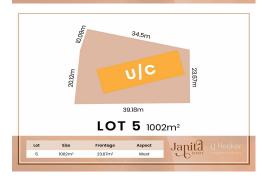

s less that 200m2 and 4m2 apart for spaces more than 200m2) and strict hygiene requirements. Please also ensure that you follow social distancing measures and keep 1.5m away from each other.

All information contained herein is gathered from sources we consider to be reliable. However we can not guarantee or give any warranty about the information provided and interested parties must solely rely on their own enquiries.



# **More About this Property**

Property ID 7M90F4R

Property Type Residential

#### **Kevin Ahn**

Agent/Independent Contractor | kevinahn@ljhsbh.com.au

## **Randall Hong**

Agent | randallhong@ljhsbh.com.au

### LJ Hooker Property Partners 07 3344 0288

25 Pinelands Road, SUNNYBANK HILLS QLD 4109 propertypartners.ljhooker.com.au | sunnybankhills@ljhsbh.com.au













LJ Hooker Property Partners 07 3344 0288