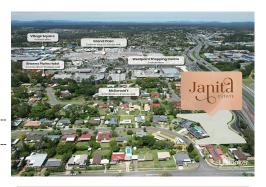

This incredible location holds exceptional walkability, with major shopping outlets, variety stores, health services, and an impressive array of restaurants all just a few minutes down the road. Multiple parks are within 400 metres with playgrounds and lush parkland for relaxing walks with your family.

You'll be delighted to hear this prime estate is merely minutes from motorways and highways, taking you to beautiful Gold Coast and Sunshine Coast beaches, or inland to flourishing Toowoomba. If a city commute is part of your routine, you will be looking at a quick and easy 25-minute drive straight to the Brisbane CBD.

- 300 m to Westpoint Shopping Centre
- 300 m to Sussex Park
- 350 m to Acacia Park
- 400 m to Mt Lindsey Highway entrance
- 500 m to Grand Plaza
- 1.6 km to M2 and M6 motorways
- 7-minutes to Browns Plains State School and State High
- 25-minutes to Brisbane CBD