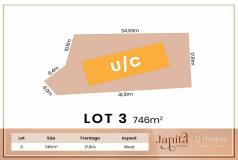

ces less that 200m2 and 4m2 apart for spaces more than 200m2) and strict hygiene requirements. Please also ensure that you follow social distancing measures and keep 1.5m away from each other.

All information contained herein is gathered from sources we consider to be reliable. However we can not guarantee or give any warranty about the information provided and interested parties must solely rely on their own enquiries.



# **More About this Property**

Property ID 7M90F4R

Property Type Residential

#### **Kevin Ahn**

Agent/Independent Contractor | kevinahn@ljhsbh.com.au

## **Randall Hong**

Agent | randallhong@ljhsbh.com.au

### LJ Hooker Property Partners 07 3344 0288

25 Pinelands Road, SUNNYBANK HILLS QLD 4109 propertypartners.ljhooker.com.au | sunnybankhills@ljhsbh.com.au













LJ Hooker Property Partners 07 3344 0288