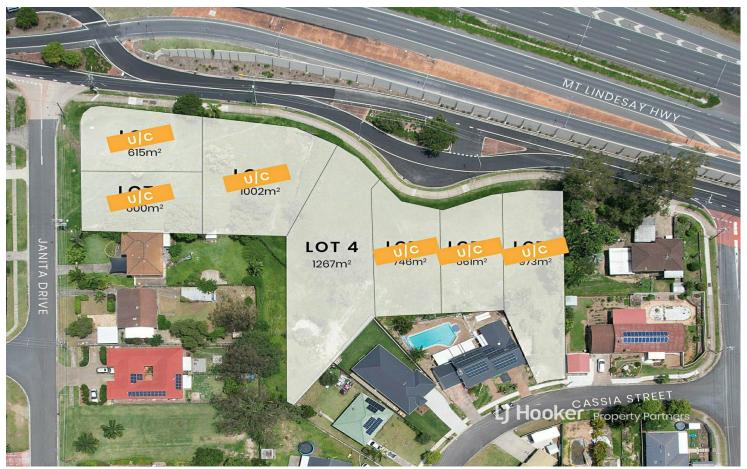

# Browns Plains, 2-4 Janita Drive

Only 1 Lot Left - Lot 4!: Construction Nearing Completion, Registration by March 2024!

Set your eyes upon this incredible development opportunity. The exclusive Janita Estate of only seven expansive lots is nestled within a prime area of Browns Plains, with every amenity and superb convenience at your fingertips. Motorways are merely minutes away for weekend getaways to the beach and easy commutes to the city. Lot Two is spread out across an impressive 661 sqm, so you can build your dream designer home and still have plenty of space for both a relaxing pool and manicured yard!

- Exclusive opportunity, only seven lots within the spacious Janita Estate, ready to build on after March 2024
- Lot Two boasts an impressive 661 sqm of prime land, with a wide frontage of