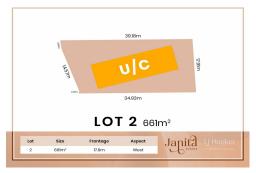

# Browns Plains, 2-4 Janita Drive

Only 1 Lot Left - Lot 4!: Construction Nearing Completion, Registration by March 2024!

Set your eyes upon this incredible development opportunity. The exclusive Janita Estate of only seven expansive lots is nestled within a prime area of Browns Plains, with every amenity and superb convenience at your fingertips. Motorways are merely minutes away for weekend getaways to the beach and easy commutes to the city. Lot Two is spread out across an impressive 661 sqm, so you can build your dream designer home and still have plenty of space for both a relaxing pool and manicured yard!

- Exclusive opportunity, only seven lots within the spacious Janita Estate, ready to build on after March 2024
- Lot Two boasts an impressive 661 sqm of prime land, with a wide frontage of