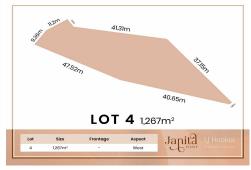

# Browns Plains, 2-4 Janita Drive

Only 1 Lot Left - Lot 4!: Construction Nearing Completion, Registration by March 2024!

Set your eyes upon this incredible development opportunity. The exclusive Janita Estate of only seven expansive lots is nestled within a prime area of Browns Plains, with every amenity and superb convenience at your fingertips. Motorways are merely minutes away for weekend getaways to the beach and easy commutes to the city. Lot Two is spread out across an impressive 661 sqm, so you can build your dream designer home and still have plenty of space for both a relaxing pool and manicured yard!

- Exclusive opportunity, only seven lots within the spacious Janita Estate, ready to build on after March 2024
- Lot Two boasts an impressive 661 sqm of prime land, with a wide frontage of