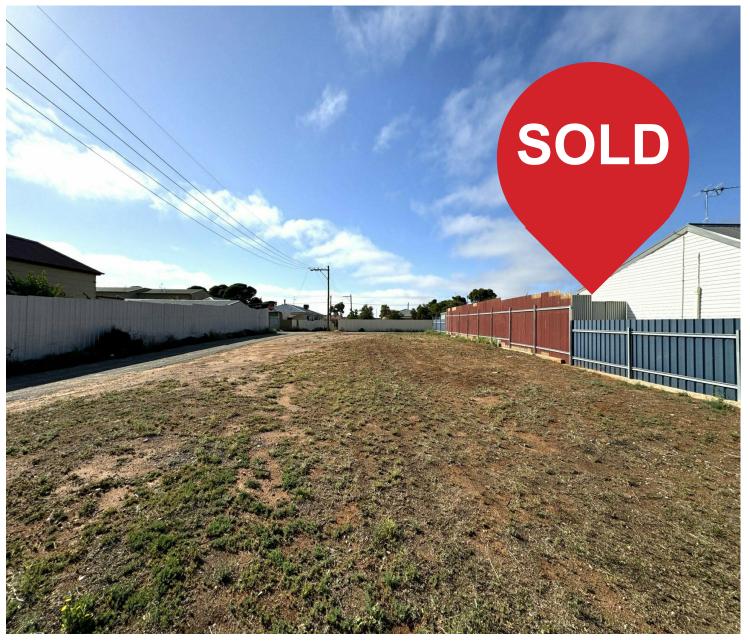

## Unlock Potential in North Broken Hill

This 531m² block of freehold land is an excellent opportunity, providing approx 13.7m x 38.6m with access from the rear lane plus McCulloch Lane.

Located in the northern part of Broken Hill, this site is a great foundation for your future projects! Located in a quiet neighborhood, the land isn't far away from shops, schools, and parks, making it an ideal spot for families or investors. This block is a blank canvas, ready for your vision, all while enjoying everything Broken Hill has to offer.