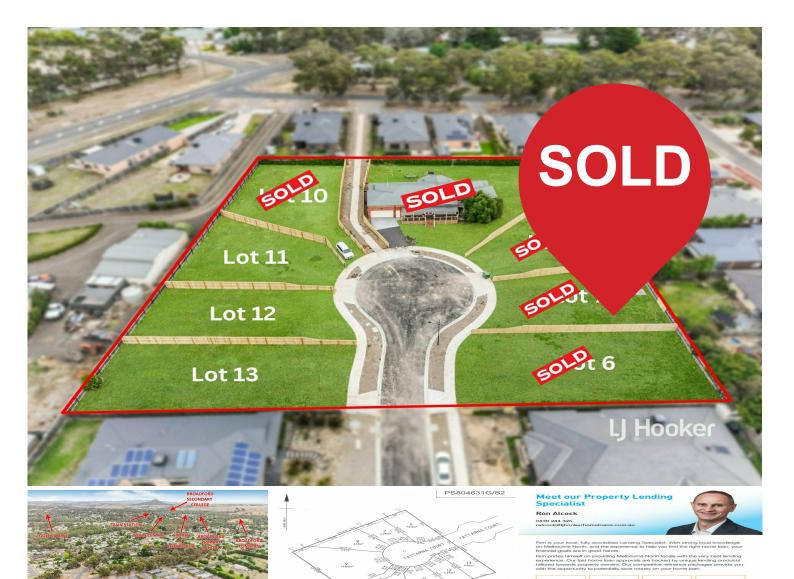

## Broadford, Lot 7/16 Yattarna Court Dream opportunity

Welcome to this exclusive opportunity to build your home amongst quality. Introducing a fresh release of premium homesites in the highly sought-after Strath Lakes Estate, this is your chance to design and build the home you've always envisioned.

All services are in place and boundary fencing already established. Easy freeway access is at your fingertips, with local schools and shops only a brief 3-minute drive away.

Other lots in this court are also available:

Lot 13/13 Yattarna Court: 481 sqm for \$240,000 - \$245,000

Lot 12/15 Yattarna Court: 425 sqm for \$225,000 - \$230,000

Lot 11/17 Yattarna Court: 516 sqm for \$245,000 - \$250,000

Act now to secure your spot and commence the journey of bringing your dream home to life. House plans to suit this block are available. Contact us today to embark on the journey of turning your dream home into a reality! For more information, please call Gavin Henderson on 0408 359 764.