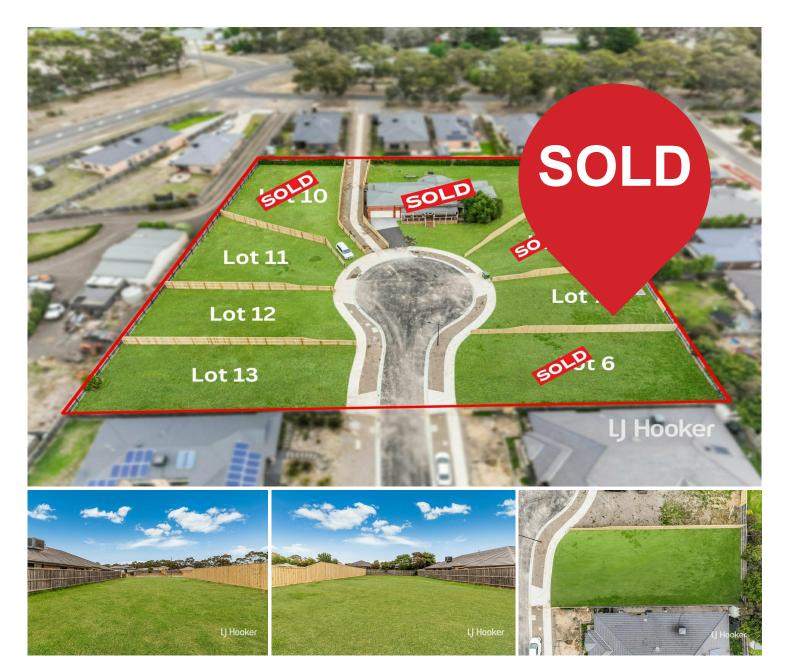

# Broadford, Lot 6/14 Yattarna Court

## Dream opportunity

Unlock the door to your dream lifestyle with this exclusive opportunity in the highly sought-after Strath Lakes Estate. This limited release of quality homesites ensures you can build the home you've always envisioned.

Boasting 563m2, this prime piece of real estate is ready for your dream home. All services are available, and boundary fencing has already been thoughtfully installed, offering you a head start in creating your haven.

Nestled in the heart of the prestigious Strath Lakes Estate, this location epitomizes the perfect blend of tranquillity and convenience. Freeway access is just a stone's throw away, ensuring seamless connectivity. A quick 3-minute drive leads you to local schools and shops, providing you with easy access to essential amenities.