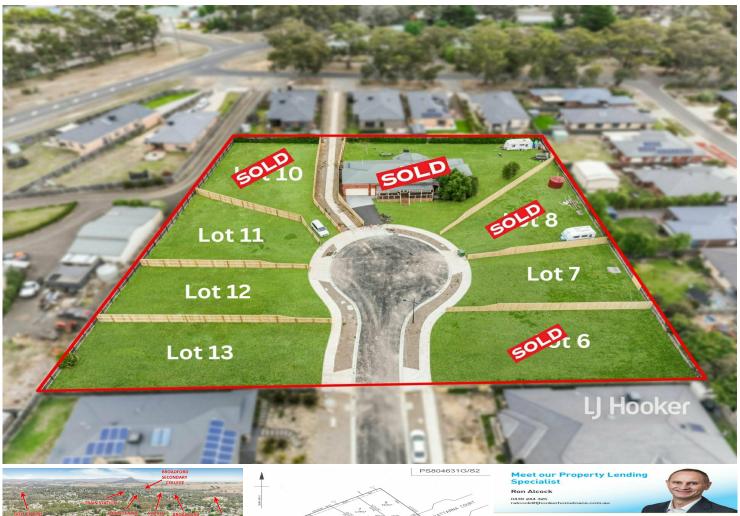

## Broadford, Lot 13/13 Yattarna Court Dream opportunity

Welcome to this exclusive opportunity to build your home amongst quality. Introducing a fresh release of premium homesites in the highly sought-after Strath Lakes Estate, this is your chance to design and build the home you've always envisioned.

All services are in place and boundary fencing already established. Easy freeway access is at your fingertips, with local schools and shops only a brief 3-minute drive away.

Other lots in this court are also available:

Lot 12/15 Yattarna Court: 425 sqm for \$225,000 - \$230,000

Lot 11/17 Yattarna Court: 516 sqm for \$245,000 - \$250,000

Act now to secure your spot and commence the journey of bringing your dream home to life. House plans to suit this block are available. Contact us today to embark on the journey of turning your dream home into a reality! For more information, please call Gavin Henderson on 0408 359 764.