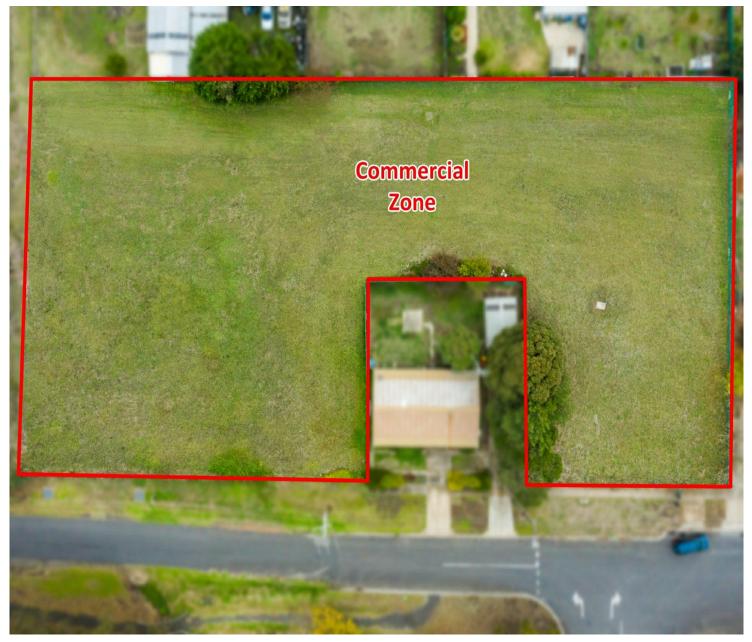

## **Broadford, 19 High Street**

Commercial Development Opportunity - CALL 0408 359 764 TO INSPECT

Here is your chance to make your mark on this major 4536m2 (approx.) land holding, total frontage to High Street of 79 metres (approx.).

- Located directly opposite the train station with V-line services to Melbourne CBD.
- 4 current titles.
- This premium Commercial 1 zoning allows for a variety of uses including but not limited to retail shop fronts, supermarket, childcare, aged care, convenience stores, fast food and medical uses, subject to relevant authority approvals.
- The gateway to Broadford, this is an opportunity not to be missed. The Mitchell Shire is strongly advocating development of this site to its full potential as mentioned in the Broadford Structure Plan February 2022 (refer pages 42, 43 & 45),