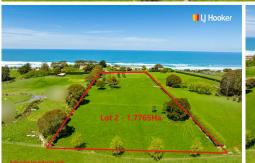

## Brighton, 1226 Brighton Road One's SOLD, get in quick for the 2nd!

It's really not very often that a premium lifestyle section becomes available, and yet here we are! Located just 20 minutes south of Dunedin in beautiful Brighton, here is the unique opportunity to build your dream home on a premium, pristine section just across the road from white sandy beaches and the stunning South Pacific Ocean. A private driveway provides easy access to these gently undulating, elevated sections and you won't fail to be impressed with what you find at the end of the drive, with uninterrupted views in all directions! Build something truly special to maximise the sun and the outlook and set yourself up for a sustainable lifestyle in one of Dunedin's most sought after suburbs. With Lot 3 now sold, Lot 2 is looking for its new owner! Lot 2 is 1.7765ha (more or less) and fully laid out to luscious green pasture currently, There is electricity to the boundary and the rarest of opportunities to build your dream by the sea! Act quick, this opportunity won't last long!

Lot 2 - Enquiries over \$559,000 Lot 3 - SOLD!

LAND 6.12 ha

For Sale Enquiries Over \$559,000

Contact Richard Knights 027 577 3594 richardk@ljhdunedin.co.nz

LJ Hooker Dunedin (03) 470 1370 Wayne Graham Realty Ltd