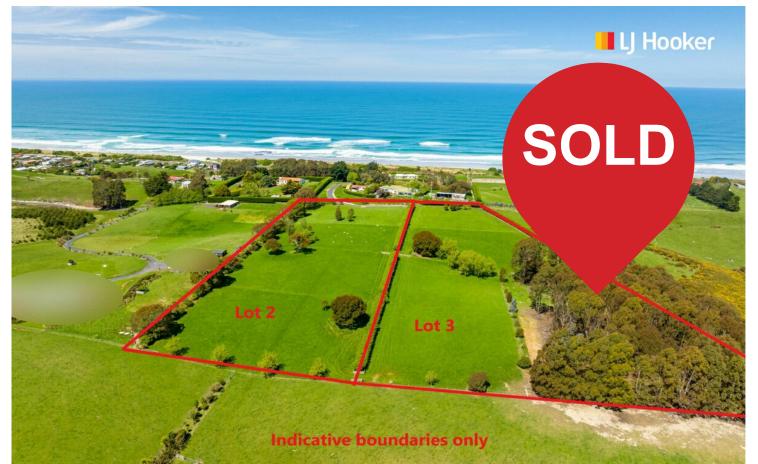

## Brighton, 1226 Brighton Road One's SOLD, get in quick for the 2nd!

It's really not very often that a premium lifestyle section becomes available, and yet here we are! Located just 20 minutes south of Dunedin in beautiful Brighton, here is the unique opportunity to build your dream home on a premium, pristine section just across the road from white sandy beaches and the stunning South Pacific Ocean. A private driveway provides easy access to these gently undulating, elevated sections and you won't fail to be impressed with what you find at the end of the drive, with uninterrupted views in all directions! Build something truly special to maximise the sun and the outlook and set yourself up for a sustainable lifestyle in one of Dunedin's most sought after suburbs. With Lot 3 now sold, Lot 2 is looking for its new owner! Lot 2 is 1.7765ha (more or less) and fully laid out to luscious green pasture currently, There is electricity to the boundary and the rarest of opportunities to build your dream by the sea! Act quick, this opportunity won't last long!

Lot 2 - Enquiries over \$559,000 Lot 3 - SOLD!

LAND 6.12 ha

For Sale Enquiries Over \$559,000

Contact Richard Knights 027 577 3594 richardk@ljhdunedin.co.nz

LJ Hooker Dunedin (03) 470 1370 Wayne Graham Realty Ltd